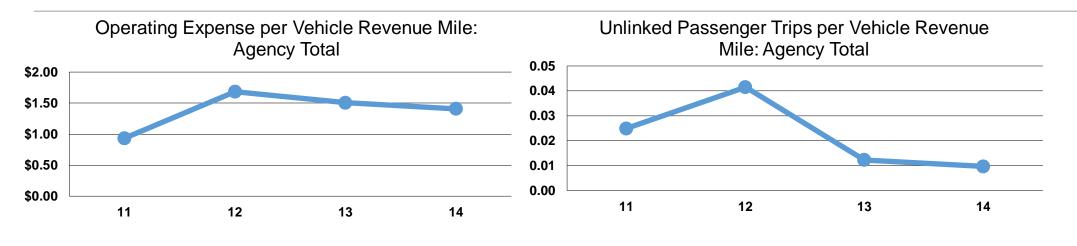

# **Service Efficiency**

| Mode            | Operating Expenses per<br>Vehicle Revenue Mile | Operating Expenses per<br>Vehicle Revenue Hour |
|-----------------|------------------------------------------------|------------------------------------------------|
| Demand Response | \$1.41<br><b>\$1.41</b>                        | \$30.76<br><b>\$30.76</b>                      |

|                 | Service Effectiveness                                |                                               |                                               |
|-----------------|------------------------------------------------------|-----------------------------------------------|-----------------------------------------------|
| Mode            | Operating Expenses<br>per Unlinked<br>Passenger Trip | Unlinked Trips per<br>Vehicle Revenue<br>Mile | Unlinked Trips per<br>Vehicle Revenue<br>Hour |
| Demand Response | \$22.04                                              | 0.1                                           | 1.4                                           |
| Total           | \$22.04                                              | 0.1                                           | 1.4                                           |