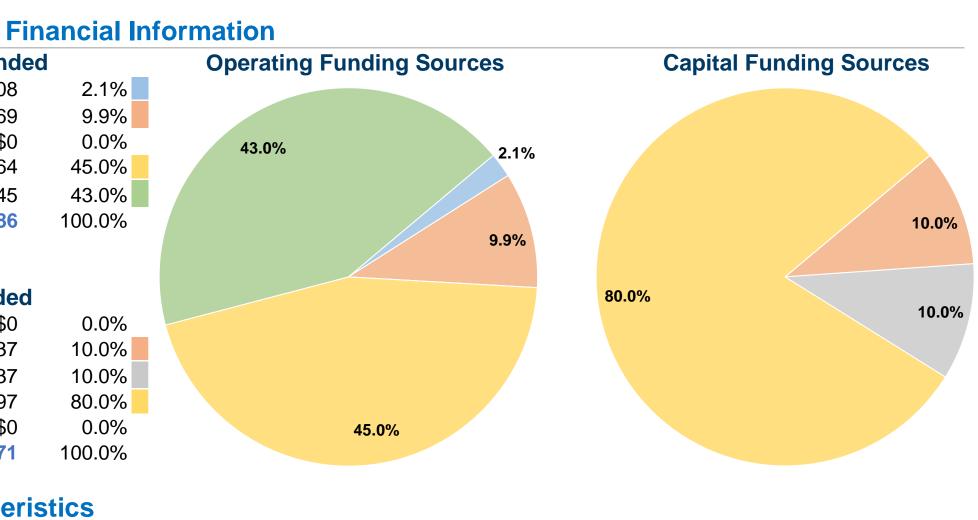

#### **Sources of Operating Funds Expended** Fare Revenues \$7,408 \$34,969 Local Funds \$0 State Funds \$158,664 Federal Assistance Other Funds \$151,545

**Total Operating Funds Expended** \$352,586

# **Sources of Capital Funds Expended**

| Fare Revenues                | \$0      |
|------------------------------|----------|
| Local Funds                  | \$3,437  |
| State Funds                  | \$3,437  |
| Federal Assistance           | \$27,497 |
| Other Funds                  | \$0      |
| Total Capital Funds Expended | \$34,371 |