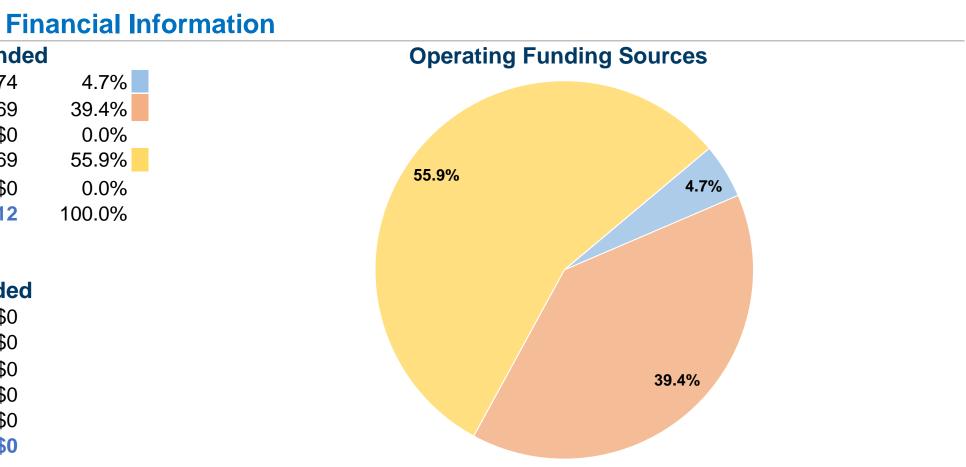

#### **Sources of Operating Funds Expended** Fare Revenues \$25,274 \$213,469 Local Funds State Funds \$0 Federal Assistance \$303,169 Other Funds \$0 **Total Operating Funds Expended** \$541,912