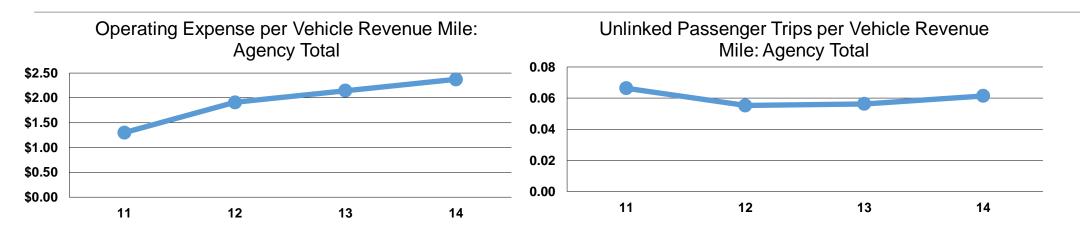

### **Service Efficiency**

| Mode            | Operating Expenses per<br>Vehicle Revenue Mile | Operating Expenses per<br>Vehicle Revenue Hour |  |
|-----------------|------------------------------------------------|------------------------------------------------|--|
| Demand Response | \$2.37                                         | \$41.60                                        |  |
| Total           | <b>\$2.37</b>                                  | <b>\$41.60</b>                                 |  |

|                 | Service Effectiveness                                |                                               |                                               |  |
|-----------------|------------------------------------------------------|-----------------------------------------------|-----------------------------------------------|--|
| Mode            | Operating Expenses<br>per Unlinked<br>Passenger Trip | Unlinked Trips per<br>Vehicle Revenue<br>Mile | Unlinked Trips per<br>Vehicle Revenue<br>Hour |  |
| Demand Response | \$12.55                                              | 0.2                                           | 3.3                                           |  |
| Total           | \$12.55                                              | 0.2                                           | 3.3                                           |  |