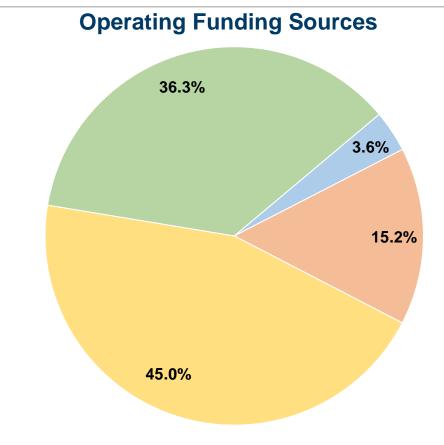

## **Summary of Operating Expenses (OE)**

**\$267,488 Total Operating Expenses** 

## **Financial Information**