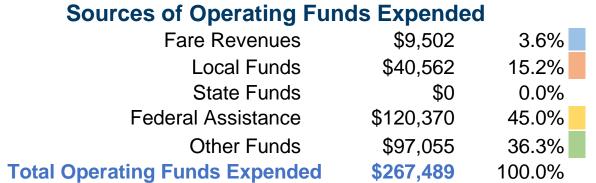

## **Summary of Operating Expenses (OE)**

**\$267,488 Total Operating Expenses** 

## **Financial Information**