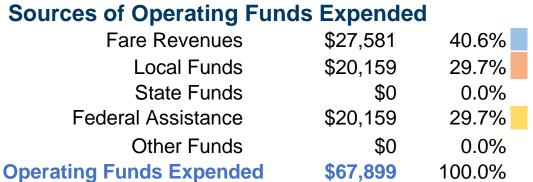

# Fare Revenues

Local Funds \$20,159 \$0 0.0% State Funds 29.7% Federal Assistance \$20,159

**Total Operating Funds Expended** \$67,899

## **General Information**

5,075 Annual Unlinked Trips (UPT)

**Summary of Operating Expenses (OE)** 

**NTDID:** 4R03-41145

Reporter Type: Rural General Public Transit

\$67,899 Total Operating Expenses

50,599 Annual Vehicle Revenue Miles (VRM)