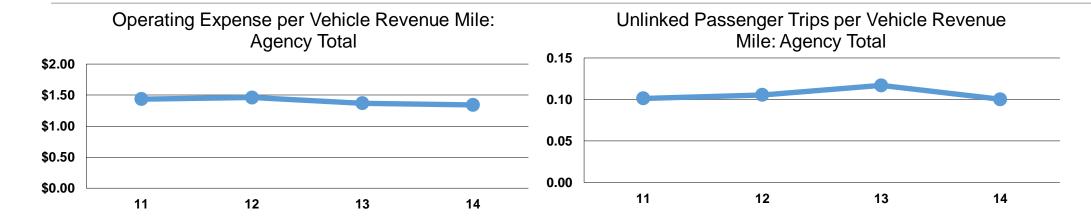

## **Service Efficiency**

|                 | Operating Expenses per | Operating Expenses per |  |
|-----------------|------------------------|------------------------|--|
| Mode            | Vehicle Revenue Mile   | Vehicle Revenue Hour   |  |
| Demand Response | \$1.34                 | \$17.15                |  |
| Total           | \$1.34                 | \$17.15                |  |

## **Service Effectiveness**

|                 | _                               |                                       |                                       |  |  |  |  |
|-----------------|---------------------------------|---------------------------------------|---------------------------------------|--|--|--|--|
|                 | Operating Expenses per Unlinked | Unlinked Trips per<br>Vehicle Revenue | Unlinked Trips per<br>Vehicle Revenue |  |  |  |  |
| Mode            | Passenger Trip                  | Mile                                  | Hour                                  |  |  |  |  |
| Demand Response | \$13.38                         | 0.1                                   | 1.3                                   |  |  |  |  |
| Total           | \$13.38                         | 0.1                                   | 1.3                                   |  |  |  |  |