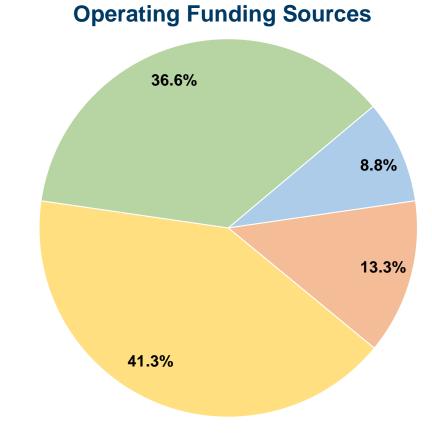

## Financial Information Sources of Operating Funds Expended

**Total Operating Funds Expended** 

# Fare Revenues \$14,176 8.8% Local Funds \$21,326 13.3% State Funds \$0 0.0% Federal Assistance \$66,472 41.3% Other Funds \$58,851 36.6%