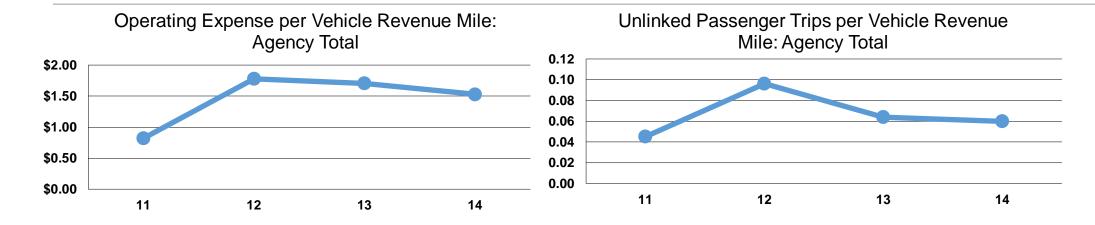

#### **Service Efficiency**

|                 | Operating Expenses per | Operating Expenses per |  |
|-----------------|------------------------|------------------------|--|
| Mode            | Vehicle Revenue Mile   | Vehicle Revenue Hour   |  |
| Demand Response | \$1.53                 | \$32.60                |  |
| Total           | \$1.53                 | \$32.60                |  |

#### **Service Effectiveness**

|                 | Operating Expenses per Unlinked | Unlinked Trips per<br>Vehicle Revenue | Unlinked Trips per<br>Vehicle Revenue |
|-----------------|---------------------------------|---------------------------------------|---------------------------------------|
| Mode            | Passenger Trip                  | Mile                                  | Hour                                  |
| Demand Response | \$19.27                         | 0.1                                   | 1.7                                   |
| Total           | \$19.27                         | 0.1                                   | 1.7                                   |