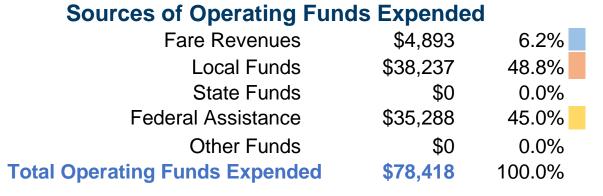

#### **Summary of Operating Expenses (OE)**

**\$78,418 Total Operating Expenses** 

#### **Sources of Capital Funds Expended**

Fare Revenues \$0
Local Funds \$0
State Funds \$0
Federal Assistance \$0
Other Funds \$0
Total Capital Funds Expended \$0