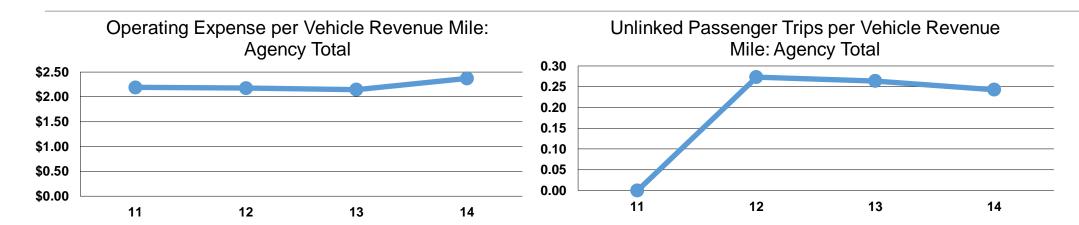

#### Service Efficiency

| Operating Expenses per<br>Vehicle Revenue Mile | Operating Expenses per<br>Vehicle Revenue Hour |
|------------------------------------------------|------------------------------------------------|
| \$2.37                                         | \$15.72                                        |
| \$2.37                                         | \$15.72                                        |

## **Service Effectiveness**

|                 | Operating Expenses per Unlinked | Unlinked Trips per<br>Vehicle Revenue | Unlinked Trips per<br>Vehicle Revenue |
|-----------------|---------------------------------|---------------------------------------|---------------------------------------|
| Mode            | Passenger Trip                  | Mile                                  | Hour                                  |
| Demand Response | \$8.94                          | 0.3                                   | 1.8                                   |
| Total           | \$8.94                          | 0.3                                   | 1.8                                   |