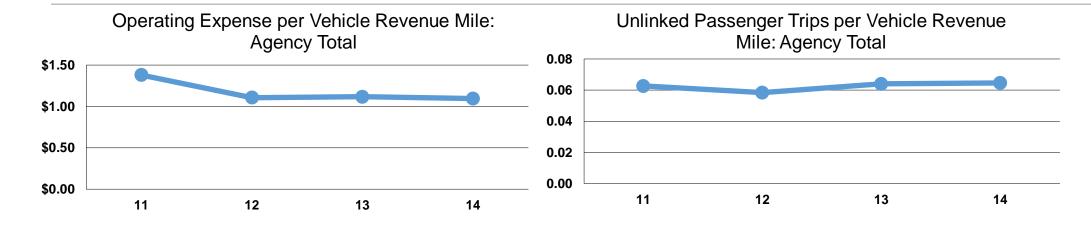

### **Performance Measures**

### **Service Efficiency**

|                 |                        |                        |                 | Operating Expenses | Unlinked Trips per |
|-----------------|------------------------|------------------------|-----------------|--------------------|--------------------|
|                 | Operating Expenses per | Operating Expenses per |                 | per Unlinked       | Vehicle Revenue    |
| Mode            | Vehicle Revenue Mile   | Vehicle Revenue Hour   | Mode            | Passenger Trip     | Mile               |
| Demand Response | \$1.10                 | \$27.37                | Demand Response | \$16.89            | 0.1                |
| Total           | \$1.10                 | \$27.37                | Total           | \$16.89            | 0.1                |