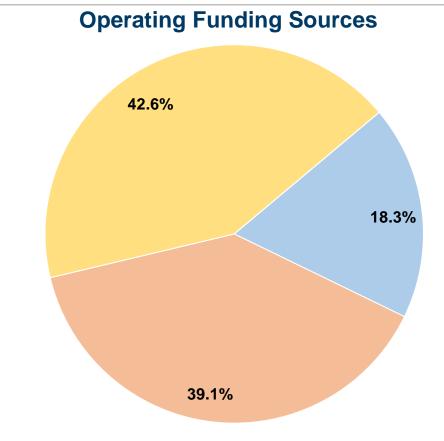

### Walker County 2014 Annual Agency Profile

Administrator, Intermodal Division: Ms. Nancy Cobb 404-631-1242

### **General Information**

## n Financial Information

**Total Operating Funds Expended** 

### **Service Consumption**

31,641 Annual Unlinked Trips (UPT)

### **Service Supplied**

487,699 Annual Vehicle Revenue Miles (VRM) 19,523 Annual Vehicle Revenue Hours (VRH)

### **Summary of Operating Expenses (OE)**

\$534,268 Total Operating Expenses

#### **Database Information**

**NTDID:** 4R03-41171

Reporter Type: Rural General Public Transit



## Sources of Capital Funds Expended

Fare Revenues \$0
Local Funds \$0
State Funds \$0
Federal Assistance \$0
Other Funds \$0

Total Capital Funds Expended \$0



**Service Effectiveness** 

Unlinked Trips per Vehicle Revenue

Hour

1.6 1.6

### **Modal Characteristics**

\$534,269

100.0%

### **Operation Characteristics**

# **Vehicles Operated at Maximum Service**

| Mode            | Directly<br>Operated | Purchased<br>Transportation | Operating<br>Expenses | Fare<br>Revenues | Uses of Capital<br>Funds | Annual Unlinked<br>Trips | Annual Vehicle<br>Revenue Miles | Annual Vehicle<br>Revenue Hours |
|-----------------|----------------------|-----------------------------|-----------------------|------------------|--------------------------|--------------------------|---------------------------------|---------------------------------|
| Demand Response | 11                   | -                           | \$534,268             | \$97,816