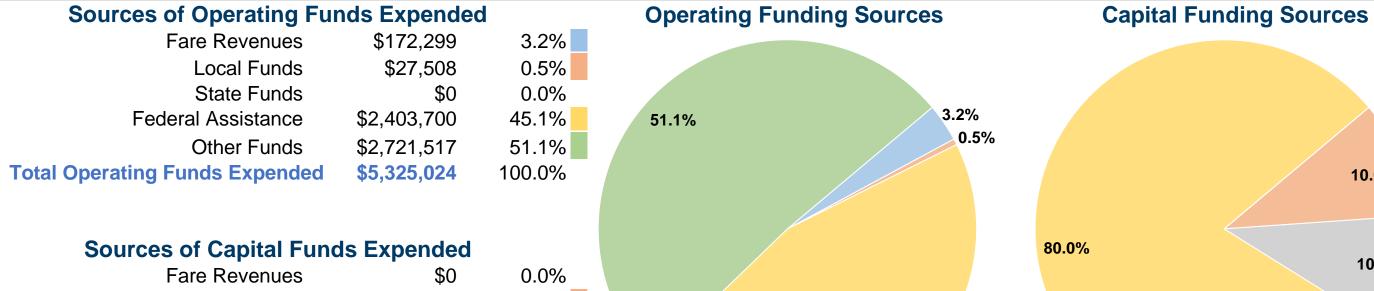

### **Summary of Operating Expenses (OE)**

\$5,325,024 Total Operating Expenses

### **Financial Information**

| Fare Revenues                       | \$0     | 0.0%   |
|-------------------------------------|---------|--------|
| Local Funds                         | \$606   | 10.0%  |
| State Funds                         | \$605   | 10.0%  |
| Federal Assistance                  | \$4,847 | 80.0%  |
| Other Funds                         | \$0     | 0.0%   |
| <b>Total Capital Funds Expended</b> | \$6,058 | 100.0% |
|                                     |         |        |

**45.1%** 