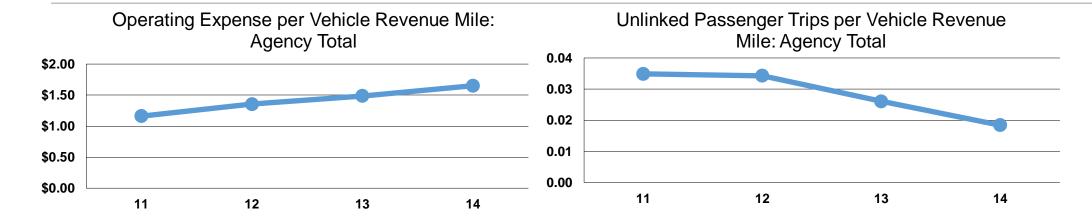

#### **Service Efficiency**

|                 | Operating Expenses per | Operating Expenses per |  |
|-----------------|------------------------|------------------------|--|
| Mode            | Vehicle Revenue Mile   | Vehicle Revenue Hour   |  |
| Demand Response | \$1.65                 | \$34.52                |  |
| Total           | \$1.65                 | \$34.52                |  |

### **Service Effectiveness**

|                 | Operating Expenses per Unlinked | Unlinked Trips per<br>Vehicle Revenue | Unlinked Trips per<br>Vehicle Revenue |  |
|-----------------|---------------------------------|---------------------------------------|---------------------------------------|--|
| Mode            | Passenger Trip                  | Mile                                  | Hour                                  |  |
| Demand Response | \$19.27                         | 0.1                                   | 1.8                                   |  |
| Total           | \$19.27                         | 0.1                                   | 1.8                                   |  |