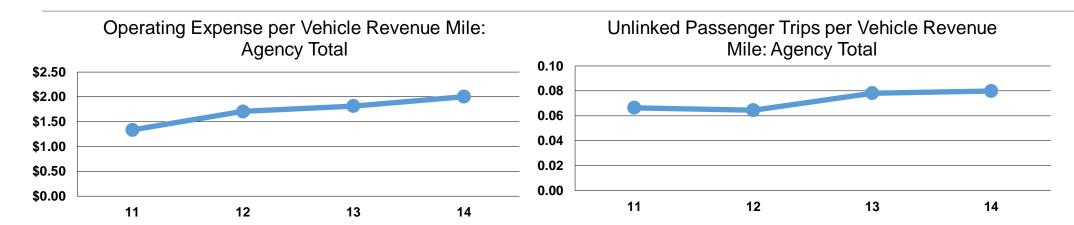

#### **Service Efficiency**

|                 | Operating Expenses per | Operating Expenses per<br>Vehicle Revenue Hour |  |
|-----------------|------------------------|------------------------------------------------|--|
| Mode            | Vehicle Revenue Mile   |                                                |  |
| Demand Response | \$2.00                 | \$31.72                                        |  |
| Total           | \$2.00                 | \$31.72                                        |  |

# **Service Effectiveness**

|                        | Operating Expenses per Unlinked | Unlinked Trips per<br>Vehicle Revenue | Unlinked Trips per<br>Vehicle Revenue |  |  |
|------------------------|---------------------------------|---------------------------------------|---------------------------------------|--|--|
| Mode                   | Passenger Trip                  | Mile                                  | Hour                                  |  |  |
| <b>Demand Response</b> | \$12.40                         | 0.2                                   | 2.6                                   |  |  |
| Total                  | \$12.40                         | 0.2                                   | 2.6                                   |  |  |