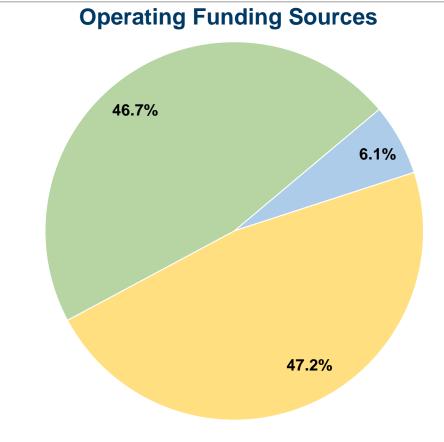

#### **Summary of Operating Expenses (OE)**

**\$1,067,862 Total Operating Expenses** 

#### **Sources of Capital Funds Expended**

Fare Revenues \$0 Local Funds State Funds Federal Assistance \$0 Other Funds **Total Capital Funds Expended** \$0