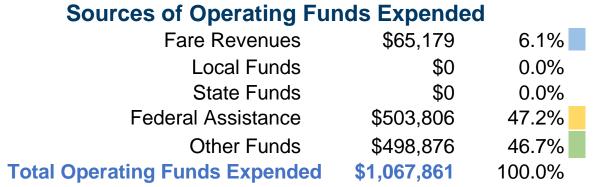

#### **Summary of Operating Expenses (OE)**

**\$1,067,862 Total Operating Expenses** 

#### **Sources of Capital Funds Expended**

Fare Revenues \$0 Local Funds State Funds Federal Assistance \$0 Other Funds **Total Capital Funds Expended** \$0