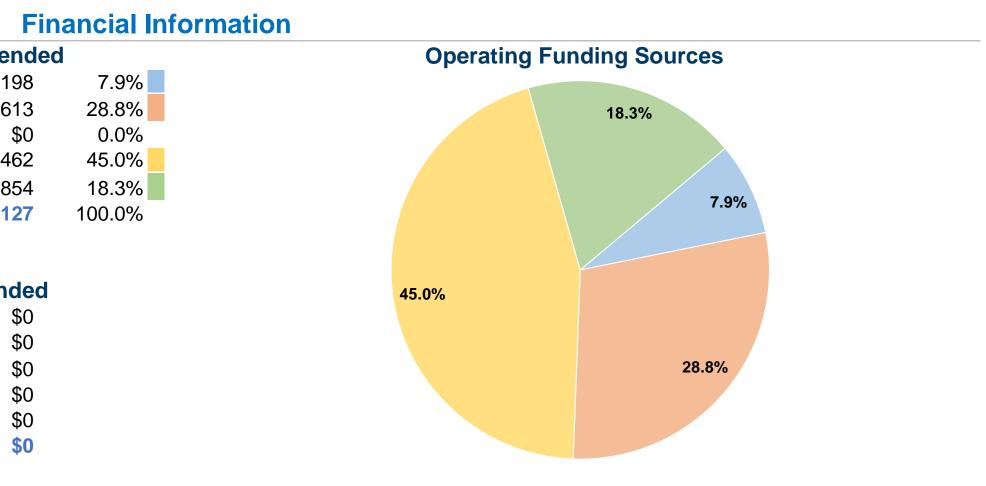

## **Bleckley County Transit (BCT)**

2014 Annual Agency Profile

| <b>General Information</b>                                                            |                                     | Fin       |  |
|---------------------------------------------------------------------------------------|-------------------------------------|-----------|--|
|                                                                                       | Sources of Operating Funds Expended |           |  |
|                                                                                       | Fare Revenues                       | \$11,198  |  |
| Service Consumption                                                                   | Local Funds                         | \$40,613  |  |
| 6,868 Annual Unlinked Trips (UPT)                                                     | State Funds                         | \$0       |  |
|                                                                                       | Federal Assistance                  | \$63,462  |  |
| Service Supplied                                                                      | Other Funds                         | \$25,854  |  |
| 62,437 Annual Vehicle Revenue Miles (VRM)<br>5,592 Annual Vehicle Revenue Hours (VRH) | Total Operating Funds Expended      | \$141,127 |  |
| Summary of Operating Expenses (OE)                                                    | Sources of Capital Funds Expended   |           |  |
| \$141,127 Total Operating Expenses                                                    | Fare Revenues                       | \$0       |  |
|                                                                                       | Local Funds                         | \$0       |  |
| Database Information                                                                  | State Funds                         | \$0       |  |
| NTDID: 4R03-41196                                                                     | Federal Assistance                  | \$0       |  |
| Reporter Type: Rural General Public Transit                                           | Other Funds                         | \$0       |  |