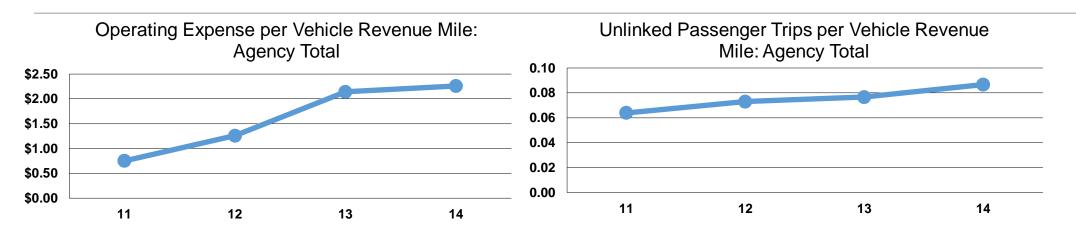

## **Performance Measures**

## **Service Efficiency**

| Mode            | Operating Expenses per<br>Vehicle Revenue Mile | Operating Expenses per<br>Vehicle Revenue Hour |  |
|-----------------|------------------------------------------------|------------------------------------------------|--|
| Demand Response | \$2.26                                         | \$25.24                                        |  |
| Total           | <b>\$2.26</b>                                  | <b>\$25.24</b>                                 |  |

|                 | Service Effectiveness                                |                                               |                                               |  |
|-----------------|------------------------------------------------------|-----------------------------------------------|-----------------------------------------------|--|
| Mode            | Operating Expenses<br>per Unlinked<br>Passenger Trip | Unlinked Trips per<br>Vehicle Revenue<br>Mile | Unlinked Trips per<br>Vehicle Revenue<br>Hour |  |
| Demand Response | \$20.55                                              | 0.1                                           | 1.2                                           |  |
| Total           | \$20.55                                              | 0.1                                           | 1.2                                           |  |