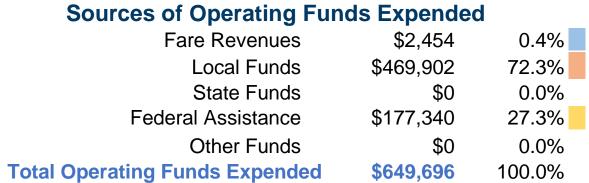

## **Summary of Operating Expenses (OE)**

\$649,696 Total Operating Expenses

## **Financial Information**