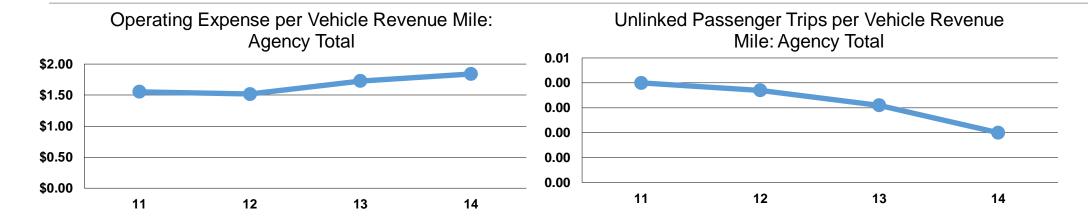

#### **Performance Measures**

## **Service Efficiency**

|                 | Operating Expenses per | Operating Expenses per |  |
|-----------------|------------------------|------------------------|--|
| Mode            | Vehicle Revenue Mile   | Vehicle Revenue Hour   |  |
| Demand Response | \$1.84                 | \$23.93                |  |
| Total           | \$1.84                 | \$23.93                |  |

## **Service Effectiveness**

|                 | Operating Expenses per Unlinked | Unlinked Trips per<br>Vehicle Revenue | Unlinked Trips per<br>Vehicle Revenue |
|-----------------|---------------------------------|---------------------------------------|---------------------------------------|
| Mode            | Passenger Trip                  | Mile                                  | Hour                                  |
| Demand Response | \$35.38                         | 0.1                                   | 0.7                                   |
| Total           | \$35.38                         | 0.1                                   | 0.7                                   |