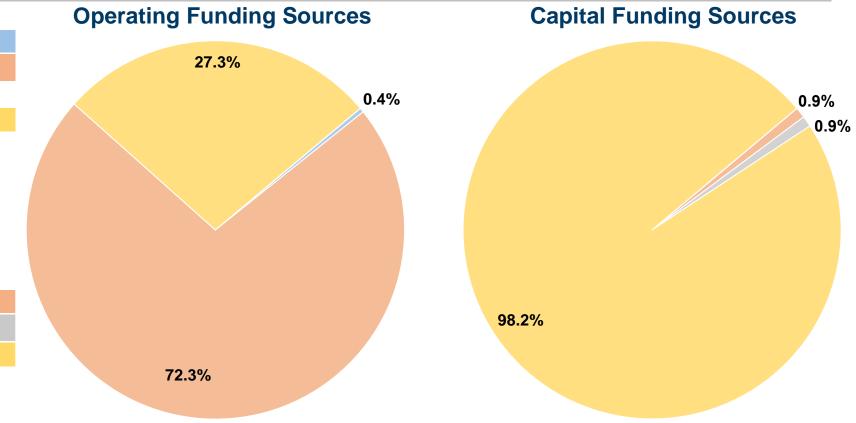

## **Financial Information**

#### **Sources of Capital Funds Expended**

| Fare Revenues                | \$0       | 0.0%   |
|------------------------------|-----------|--------|
| Local Funds                  | \$2,328   | 0.9%   |
| State Funds                  | \$2,328   | 0.9%   |
| Federal Assistance           | \$247,732 | 98.2%  |
| Other Funds                  | \$0       | 0.0%   |
| Total Capital Funds Expended | \$252,388 | 100.0% |