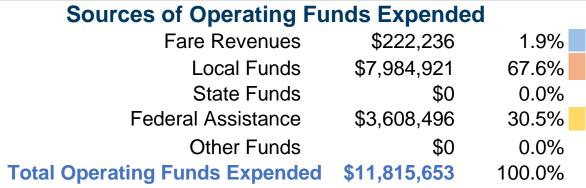

### **Summary of Operating Expenses (OE)**

\$11,815,653 **Total Operating Expenses** 

### **Sources of Capital Funds Expended**

| • • • • • • • • • • • • • • • • • • • |           |        |
|---------------------------------------|-----------|--------|
| Fare Revenues                         | \$0       | 0.0%   |
| Local Funds                           | \$18,341  | 4.0%   |
| State Funds                           | \$39,510  | 8.5%   |
| Federal Assistance                    | \$405,047 | 87.5%  |
| Other Funds                           | \$0       | 0.0%   |
| <b>Total Capital Funds Expended</b>   | \$462,898 | 100.0% |
|                                       |           |        |