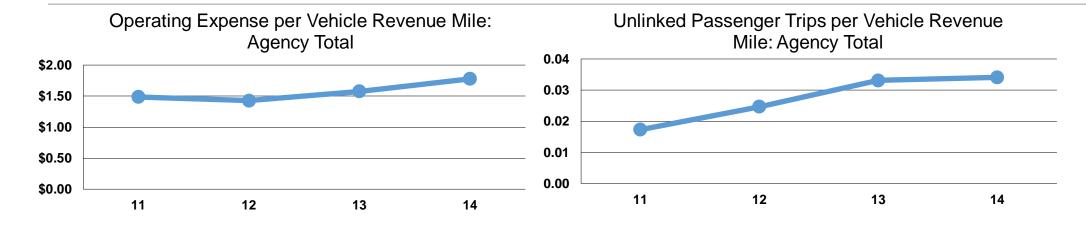

### **Service Efficiency**

|                 | Operating Expenses per | Operating Expenses per |  |
|-----------------|------------------------|------------------------|--|
| Mode            | Vehicle Revenue Mile   | Vehicle Revenue Hour   |  |
| Demand Response | \$1.78                 | \$36.50                |  |
| Total           | \$1.78                 | \$36.50                |  |

# **Service Effectiveness**

| Mode                   | Operating Expenses per Unlinked Passenger Trip | Unlinked Trips per<br>Vehicle Revenue<br>Mile | Unlinked Trips per<br>Vehicle Revenue<br>Hour |
|------------------------|------------------------------------------------|-----------------------------------------------|-----------------------------------------------|
| <b>Demand Response</b> | \$15.56                                        | 0.1                                           | 2.3                                           |
| Total                  | \$15.56                                        | 0.1                                           | 2.3                                           |