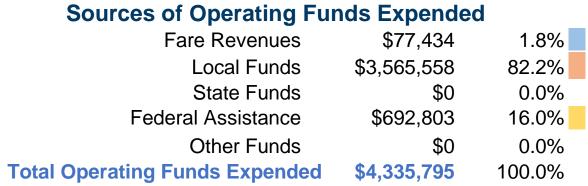

#### **Summary of Operating Expenses (OE)**

\$4,335,795 Total Operating Expenses

#### **Financial Information**