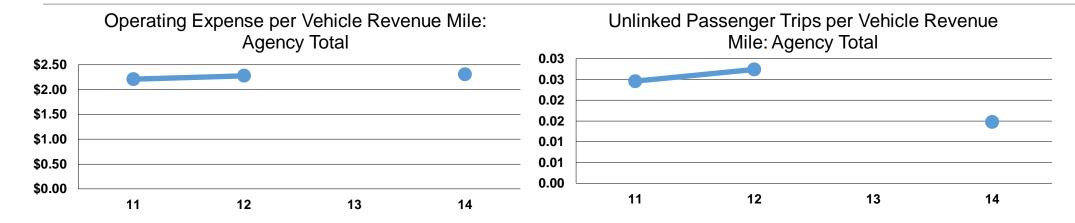

#### **Performance Measures**

#### **Service Efficiency**

| Mode            | Operating Expenses per Vehicle Revenue Mile | Operating Expenses per<br>Vehicle Revenue Hour |
|-----------------|---------------------------------------------|------------------------------------------------|
| Demand Response | \$2.31                                      | \$36.94                                        |
| Bus             | \$2.37                                      | \$36.94                                        |
| Total           | \$2.31                                      | \$36.94                                        |

#### **Service Effectiveness**

| Mode            | Operating Expenses<br>per Unlinked<br>Passenger Trip | Unlinked Trips per<br>Vehicle Revenue<br>Mile | Unlinked Trips per<br>Vehicle Revenue<br>Hour |
|-----------------|------------------------------------------------------|-----------------------------------------------|-----------------------------------------------|
| Demand Response | \$20.70                                              | 0.1                                           | 1.8                                           |
| Bus             | \$24.62                                              | 0.1                                           | 1.5                                           |
| Total           | \$20.75                                              | 0.1                                           | 1.8                                           |