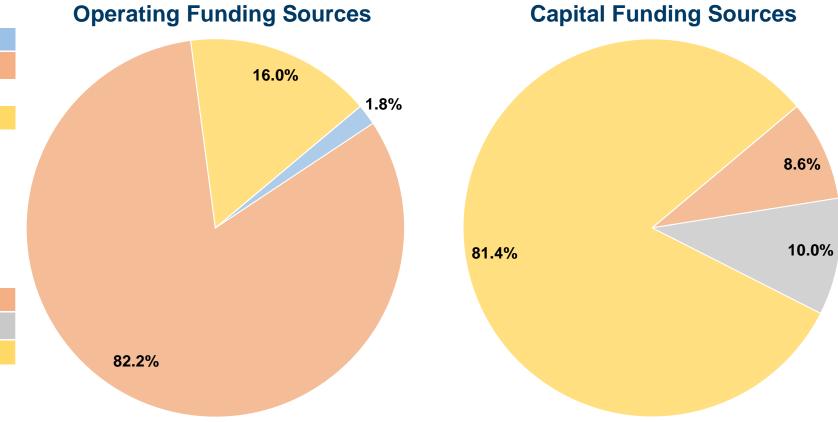

#### **Financial Information**

#### **Sources of Capital Funds Expended**

Fare Revenues 0.0% 8.6% Local Funds \$25,818 \$30,068 10.0% State Funds Federal Assistance 81.4% \$244,795 \$0 0.0% Other Funds **Total Capital Funds Expended** \$300,681 100.0%