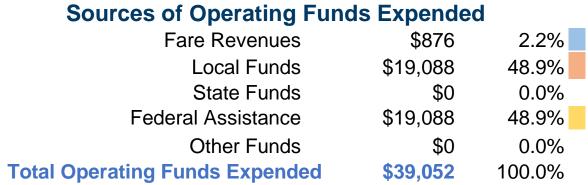

#### **Summary of Operating Expenses (OE)**

\$39,052 Total Operating Expenses

#### **Sources of Capital Funds Expended**

| • • • • • • • • • • • • • • • • • • • |          |        |
|---------------------------------------|----------|--------|
| Fare Revenues                         | \$0      | 0.0%   |
| Local Funds                           | \$0      | 0.0%   |
| State Funds                           | \$0      | 0.0%   |
| Federal Assistance                    | \$22,716 | 100.0% |
| Other Funds                           | \$0      | 0.0%   |
| <b>Total Capital Funds Expended</b>   | \$22,716 | 100.0% |
|                                       |          |        |