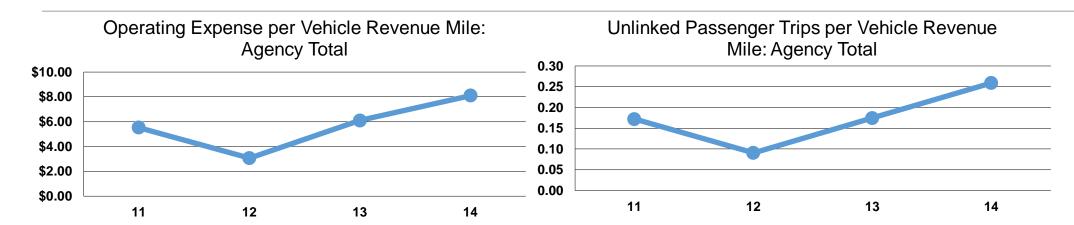

#### **Service Efficiency**

|                 | Operating Expenses per | Operating Expenses per |  |  |
|-----------------|------------------------|------------------------|--|--|
| Mode            | Vehicle Revenue Mile   | Vehicle Revenue Hour   |  |  |
| Demand Response | \$8.10                 | \$47.86                |  |  |
| Total           | \$8.10                 | \$47.86                |  |  |

## **Service Effectiveness**

|                 | Operating Expenses per Unlinked | Unlinked Trips per<br>Vehicle Revenue | Unlinked Trips per<br>Vehicle Revenue |  |  |
|-----------------|---------------------------------|---------------------------------------|---------------------------------------|--|--|
| Mode            | Passenger Trip                  | Mile                                  | Hour                                  |  |  |
| Demand Response | \$31.27                         | 0.3                                   | 1.5                                   |  |  |
| Total           | \$31.27                         | 0.3                                   | 1.5                                   |  |  |