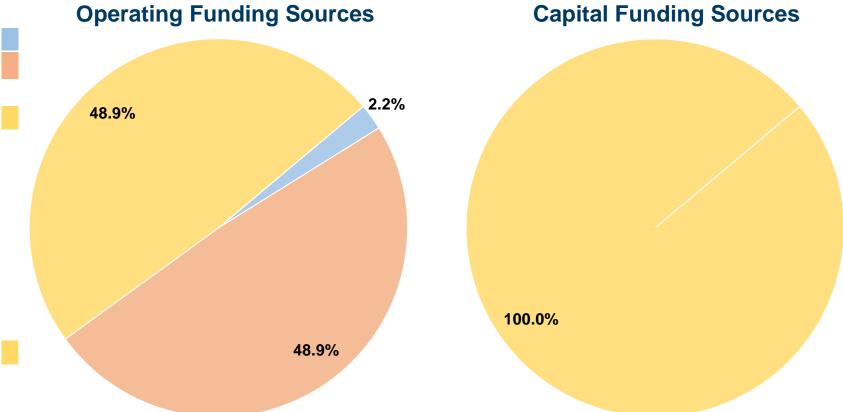

#### **Summary of Operating Expenses (OE)**

\$39,052 Total Operating Expenses

#### **Sources of Capital Funds Expended**

| • • • • • • • • • • • • • • • • • • • |          |        |
|---------------------------------------|----------|--------|
| Fare Revenues                         | \$0      | 0.0%   |
| Local Funds                           | \$0      | 0.0%   |
| State Funds                           | \$0      | 0.0%   |
| Federal Assistance                    | \$22,716 | 100.0% |
| Other Funds                           | \$0      | 0.0%   |
| <b>Total Capital Funds Expended</b>   | \$22,716 | 100.0% |
|                                       |          |        |