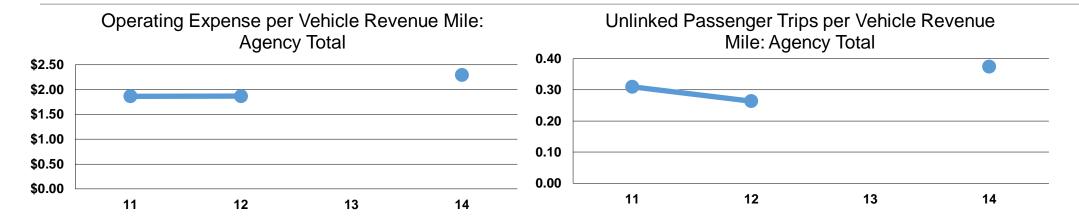

#### **Performance Measures**

#### **Service Efficiency**

| Mode            | Operating Expenses per<br>Vehicle Revenue Mile | Operating Expenses per<br>Vehicle Revenue Hour |
|-----------------|------------------------------------------------|------------------------------------------------|
| Demand Response | \$2.31                                         | \$40.58                                        |
| Bus             | \$2.27                                         | \$20.29                                        |
| Total           | \$2.30                                         | \$33.81                                        |

#### **Service Effectiveness**

| Mode            | Operating Expenses<br>per Unlinked<br>Passenger Trip | Unlinked Trips per<br>Vehicle Revenue<br>Mile | Unlinked Trips per<br>Vehicle Revenue<br>Hour |
|-----------------|------------------------------------------------------|-----------------------------------------------|-----------------------------------------------|
| Demand Response | \$9.48                                               | 0.2                                           | 4.3                                           |
| Bus             | \$2.54                                               | 0.9                                           | 8.0                                           |
| Total           | \$6.13                                               | 0.4                                           | 5.5                                           |