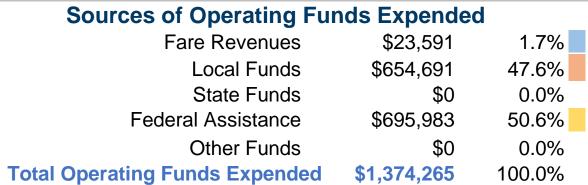

## **Summary of Operating Expenses (OE)**

\$1,374,265 Total Operating Expenses

## **Financial Information**