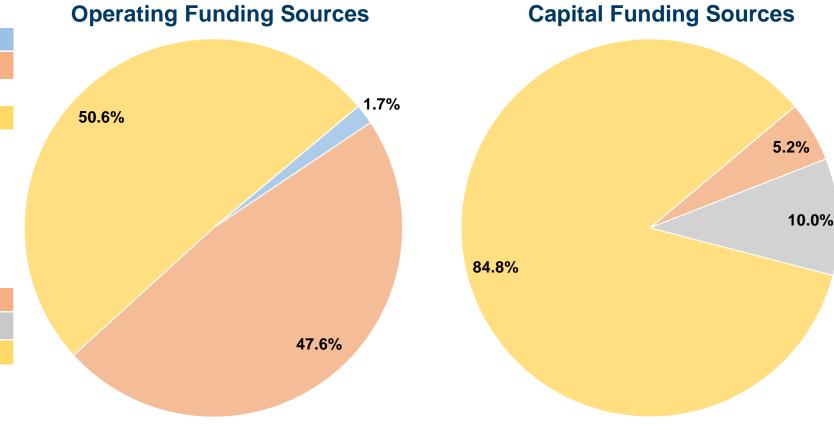

## **Financial Information**

#### **Sources of Capital Funds Expended**

Fare Revenues 0.0% 5.2% Local Funds \$4,540 \$8,790 10.0% State Funds Federal Assistance \$74,572 84.8% \$0 Other Funds 0.0% **Total Capital Funds Expended** \$87,902 100.0%