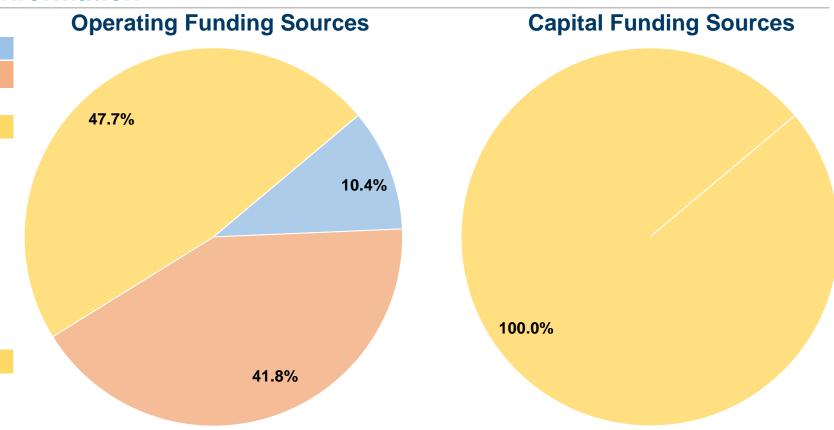

### **Summary of Operating Expenses (OE)**

\$3,917,437 **Total Operating Expenses** 

#### **Sources of Capital Funds Expended**

Fare Revenues 0.0% \$0 Local Funds 0.0% \$0 0.0% State Funds \$275,759 100.0% Federal Assistance Other Funds \$0 0.0% **Total Capital Funds Expended** \$275,759 100.0%