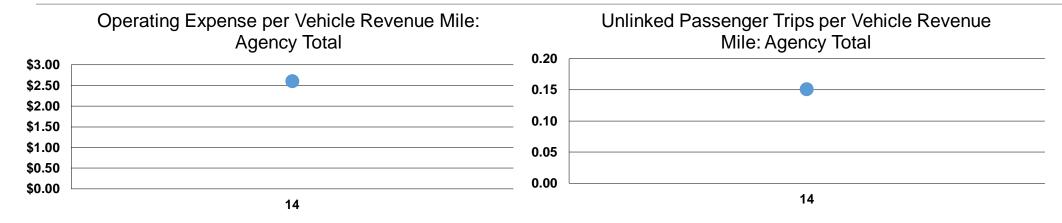

#### **Service Efficiency**

| Mode            | Operating Expenses per<br>Vehicle Revenue Mile | Operating Expenses per<br>Vehicle Revenue Hour |
|-----------------|------------------------------------------------|------------------------------------------------|
| Demand Response | \$2.60                                         | \$60.73                                        |
| Bus             | \$2.60                                         | \$60.72                                        |
| Total           | \$2.60                                         | \$60.73                                        |

#### **Service Effectiveness**

| ·               | Operating Expenses per Unlinked | Unlinked Trips per<br>Vehicle Revenue | Unlinked Trips per<br>Vehicle Revenue |
|-----------------|---------------------------------|---------------------------------------|---------------------------------------|
| Mode            | Passenger Trip                  | Mile                                  | Hour                                  |
| Demand Response | \$35.66                         | 0.1                                   | 1.7                                   |
| Bus             | \$2.93                          | 0.9                                   | 20.8                                  |
| Total           | \$17.24                         | 0.2                                   | 3.5                                   |