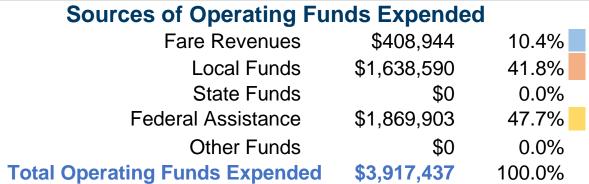

### **Summary of Operating Expenses (OE)**

\$3,917,437 **Total Operating Expenses** 

#### **Sources of Capital Funds Expended**

Fare Revenues 0.0% \$0 Local Funds 0.0% \$0 0.0% State Funds \$275,759 100.0% Federal Assistance Other Funds \$0 0.0% **Total Capital Funds Expended** \$275,759 100.0%