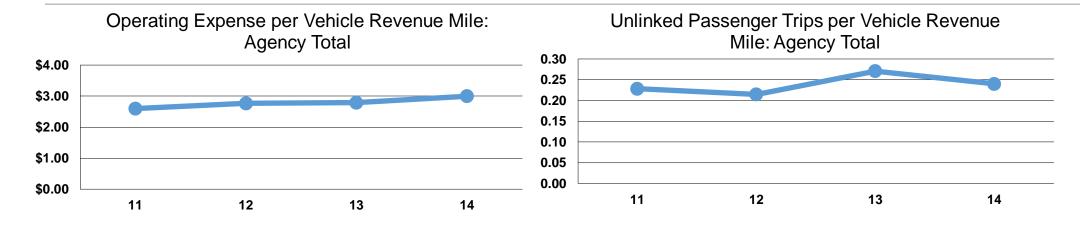

#### **Service Efficiency**

|                        |                        |       | Operating Expenses | <b>Unlinked Trips per</b> | Unlinked Trips per |
|------------------------|------------------------|-------|--------------------|---------------------------|--------------------|
| Operating Expenses per | Operating Expenses per |       | per Unlinked       | Vehicle Revenue           | Vehicle Revenue    |
| Vehicle Revenue Mile   | Vehicle Revenue Hour   | Mode  | Passenger Trip     | Mile                      | Hour               |
| \$3.00                 | \$64.88                | Bus   | \$12.47            | 0.2                       | 5.2                |
| \$3.00                 | \$64.88                | Total | \$12.47            | 0.2                       | 5.2                |