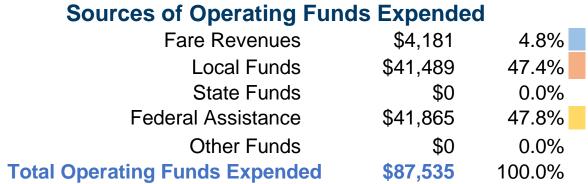

#### **Summary of Operating Expenses (OE)**

\$87,535 Total Operating Expenses

## **Financial Information**

Mode

Bus

**Total** 