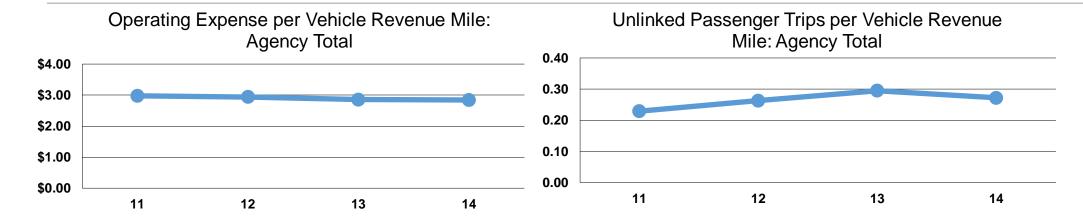

#### **Service Efficiency**

| Operating Expenses per | Operating Expenses per |  |
|------------------------|------------------------|--|
| Vehicle Revenue Mile   | Vehicle Revenue Hour   |  |
| \$2.84                 | \$29.47                |  |
| \$2.84                 | \$29.47                |  |

## **Service Effectiveness**

| Operating Expenses per Unlinked | Unlinked Trips per<br>Vehicle Revenue | Unlinked Trips per<br>Vehicle Revenue |
|---------------------------------|---------------------------------------|---------------------------------------|
| Passenger Trip                  | Mile                                  | Hour                                  |
| \$10.46                         | 0.3                                   | 2.8                                   |
| \$10.46                         | 0.3                                   | 2.8                                   |