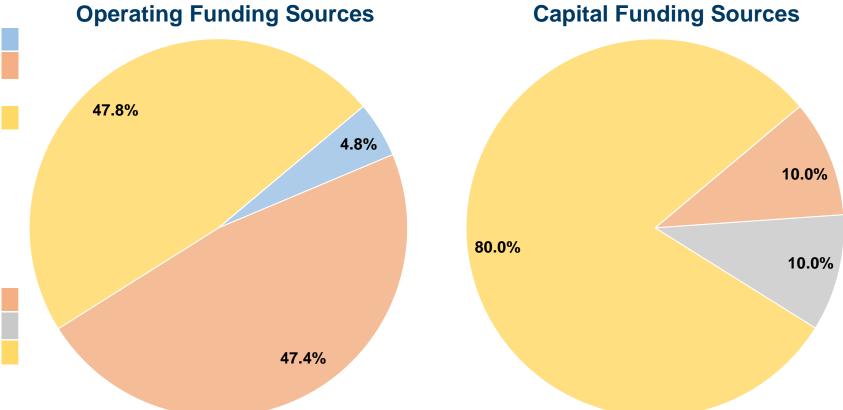

## **Financial Information**

Mode

Bus

**Total** 

#### **Sources of Capital Funds Expended**

| Fare Revenues                       | \$0      | 0.0%   |
|-------------------------------------|----------|--------|
| Local Funds                         | \$4,637  | 10.0%  |
| State Funds                         | \$4,637  | 10.0%  |
| Federal Assistance                  | \$37,094 | 80.0%  |
| Other Funds                         | \$0      | 0.0%   |
| <b>Total Capital Funds Expended</b> | \$46,368 | 100.0% |