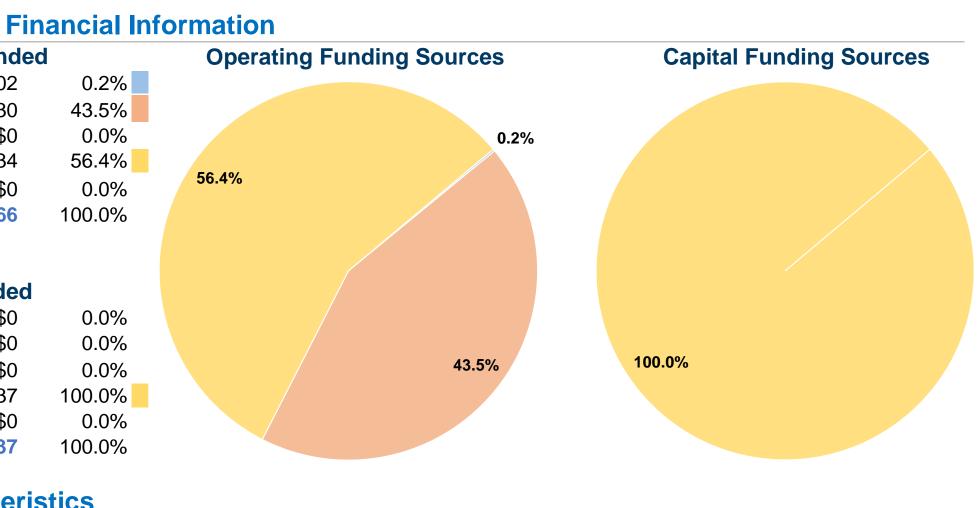

### **Sources of Operating Funds Expended** Fare Revenues \$902 \$225,030 Local Funds \$0 State Funds Federal Assistance \$291,934 Other Funds \$0 **Total Operating Funds Expended** \$517,866

## **Sources of Capital Funds Expended**

| Fare Revenues                | \$0      |
|------------------------------|----------|
| Local Funds                  | \$0      |
| State Funds                  | \$0      |
| Federal Assistance           | \$34,337 |
| Other Funds                  | \$0      |
| Total Capital Funds Expended | \$34,337 |