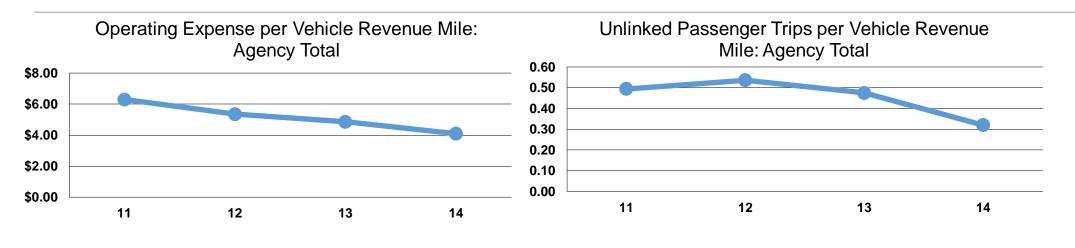

| Mode            | Operating Expenses per<br>Vehicle Revenue Mile | Operating Expenses per<br>Vehicle Revenue Hour |
|-----------------|------------------------------------------------|------------------------------------------------|
| Demand Response | \$4.09                                         | \$43.69                                        |
| Total           | <b>\$4.09</b>                                  | <b>\$43.69</b>                                 |

|                 | per Unlinked    | Vehicle Revenue                        | Vehicle Revenue                                                            |
|-----------------|-----------------|----------------------------------------|----------------------------------------------------------------------------|
| Mode            | Passenger Trip  | Mile                                   | Hour                                                                       |
| Demand Response | \$12.80         | 0.3                                    | 3.4                                                                        |
| Total           | \$12.80         | 0.3                                    | 3.4                                                                        |
|                 | Demand Response | Modeper UnlinkedDemand Response\$12.80 | per UnlinkedVehicle RevenueModePassenger TripMileDemand Response\$12.800.3 |