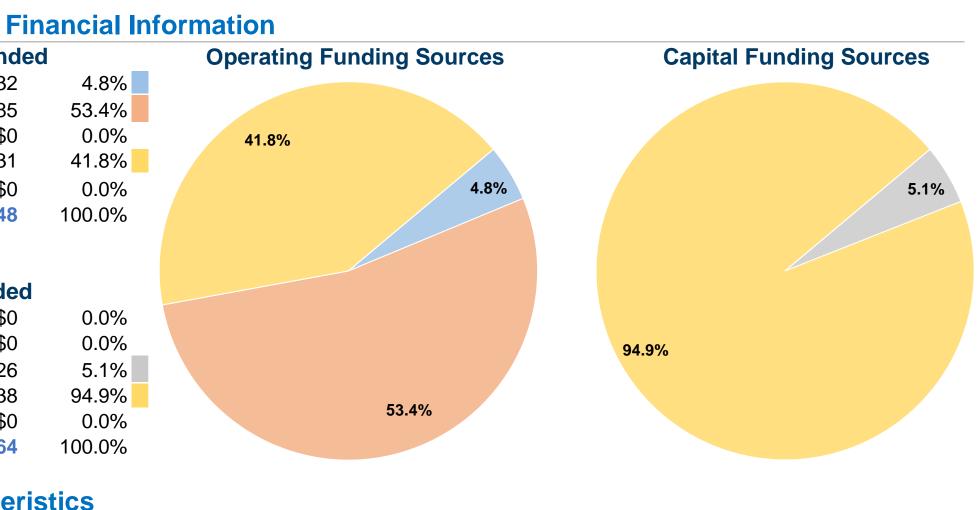

#### **Sources of Operating Funds Expended** Fare Revenues \$31,332 \$345,085 Local Funds \$0 State Funds Federal Assistance \$269,931 Other Funds \$0 **Total Operating Funds Expended** \$646,348

### **Sources of Capital Funds Expended**

| Fare Revenues                | \$0      |
|------------------------------|----------|
| Local Funds                  | \$0      |
| State Funds                  | \$3,426  |
| Federal Assistance           | \$63,438 |
| Other Funds                  | \$0      |
| Total Capital Funds Expended | \$66,864 |