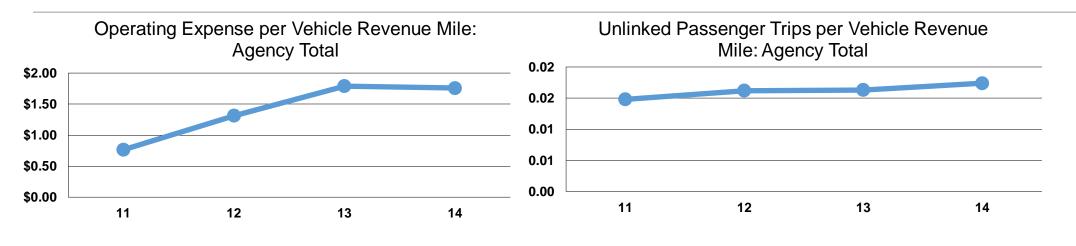

| Mode            | Operating Expenses per<br>Vehicle Revenue Mile | Operating Expenses per<br>Vehicle Revenue Hour |
|-----------------|------------------------------------------------|------------------------------------------------|
| Demand Response | \$1.76                                         | \$23.31                                        |
| Total           | <b>\$1.76</b>                                  | <b>\$23.31</b>                                 |

|                 | Operating Expenses<br>per Unlinked | Unlinked Trips per<br>Vehicle Revenue | Unlinked Trips per<br>Vehicle Revenue |  |
|-----------------|------------------------------------|---------------------------------------|---------------------------------------|--|
| Mode            | Passenger Trip                     | Mile                                  | Hour                                  |  |
| Demand Response | \$33.60                            | 0.1                                   | 0.7                                   |  |
| Total           | \$33.60                            | 0.1                                   | 0.7                                   |  |