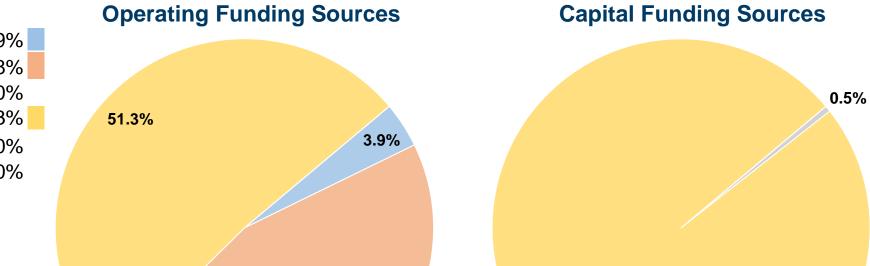

### **Sources of Capital Funds Expended**

| obulces of oupital I alias Expellaca |                                        |  |  |  |
|--------------------------------------|----------------------------------------|--|--|--|
| \$0                                  | 0.0%                                   |  |  |  |
| \$0                                  | 0.0%                                   |  |  |  |
| \$301                                | 0.5%                                   |  |  |  |
| \$58,154                             | 99.5%                                  |  |  |  |
| \$0                                  | 0.0%                                   |  |  |  |
| \$58,455                             | 100.0%                                 |  |  |  |
|                                      | \$0<br>\$0<br>\$301<br>\$58,154<br>\$0 |  |  |  |

# **Vehicles Operated** at Maximum Service

| Mode            | Directly<br>Operated | Purchased<br>Transportation | Operating<br>Expenses | Fare<br>Revenues | Uses of Capital<br>Funds | Annual Unlinked<br>Trips | Annual Vehicle<br>Revenue Miles | Annual Vehicle<br>Revenue Hours |
|-----------------|----------------------|-----------------------------|-----------------------|------------------|--------------------------|--------------------------|---------------------------------|---------------------------------|
| Demand Response | 4                    | -                           | \$412,103             | \$15,993         | \$58,455                 | 38,870                   | 101,255                         | 7,184                           |
| Bus             | 9                    | -                           | \$867,721             | \$33,675         | \$0                      | 157,937                  | 180,023                         | 15,127                          |
| Total           | 13                   | -                           | \$1,279,824           | \$49,668         | \$58,455                 | 196,807                  | 281,278                         | 22,311                          |