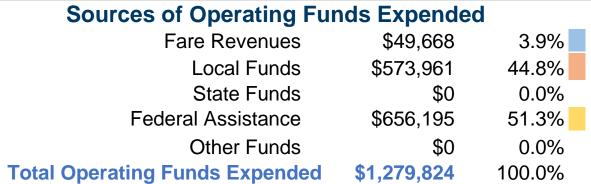

# **Summary of Operating Expenses (OE)**

\$1,279,824 Total Operating Expenses

# **Vehicles Operated** at Maximum Service

| Mode            | Directly<br>Operated | Purchased<br>Transportation | Operating<br>Expenses | Fare<br>Revenues | Uses of Capital<br>Funds | Annual Unlinked<br>Trips | Annual Vehicle<br>Revenue Miles | Annual Vehicle<br>Revenue Hours |
|-----------------|----------------------|-----------------------------|-----------------------|------------------|--------------------------|--------------------------|---------------------------------|---------------------------------|
| Demand Response | 4                    | -                           | \$412,103             | \$15,993         | \$58,455                 | 38,870                   | 101,255                         | 7,184                           |
| Bus             | 9                    | -                           | \$867,721             | \$33,675         | \$0                      | 157,937                  | 180,023                         | 15,127                          |
| Total           | 13                   | -                           | \$1,279,824           | \$49,668         | \$58,455                 | 196,807                  | 281,278                         | 22,311                          |