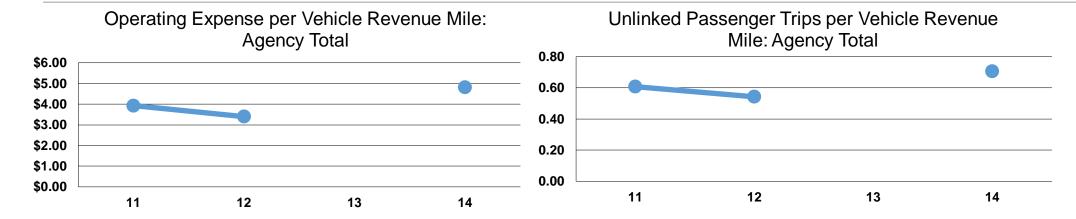

# **Service Efficiency**

| Mode            | Operating Expenses per<br>Vehicle Revenue Mile | Operating Expenses per<br>Vehicle Revenue Hour |
|-----------------|------------------------------------------------|------------------------------------------------|
| Demand Response | \$4.07                                         | \$57.36                                        |
| Bus             | \$4.82                                         | \$57.36                                        |
| Total           | \$4.55                                         | \$57.36                                        |

### **Service Effectiveness**

99.5%

| Mode            | Operating Expenses<br>per Unlinked<br>Passenger Trip | Unlinked Trips per<br>Vehicle Revenue<br>Mile | Unlinked Trips per<br>Vehicle Revenue<br>Hour |
|-----------------|------------------------------------------------------|-----------------------------------------------|-----------------------------------------------|
| Demand Response | \$10.60                                              | 0.4                                           | 5.4                                           |
| Bus             | \$5.49                                               | 0.9                                           | 10.4                                          |
| Total           | \$6.50                                               | 0.7                                           | 8.8                                           |