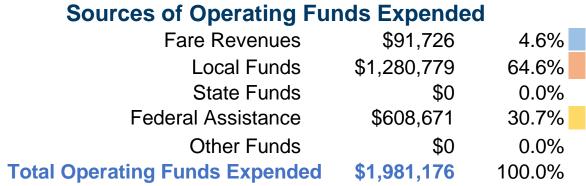

#### **Summary of Operating Expenses (OE)**

\$1,981,176 **Total Operating Expenses** 

#### **Financial Information**