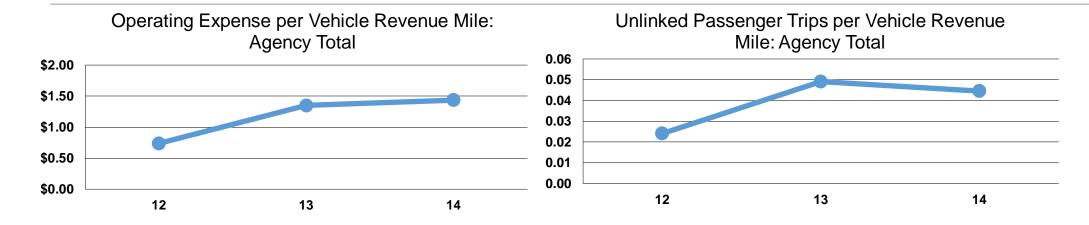

#### **Performance Measures**

#### **Service Efficiency**

| Mode            | Operating Expenses per<br>Vehicle Revenue Mile | Operating Expenses per<br>Vehicle Revenue Hour |  |
|-----------------|------------------------------------------------|------------------------------------------------|--|
| Demand Response | \$1.43                                         | \$28.43                                        |  |
| Total           | \$1.43                                         | \$28.43                                        |  |

## **Service Effectiveness**

|                 | Operating Expenses per Unlinked | Unlinked Trips per<br>Vehicle Revenue | Unlinked Trips per<br>Vehicle Revenue |  |  |
|-----------------|---------------------------------|---------------------------------------|---------------------------------------|--|--|
| Mode            | Passenger Trip                  | Mile                                  | Hour                                  |  |  |
| Demand Response | \$17.84                         | 0.1                                   | 1.6                                   |  |  |
| Total           | \$17.84                         | 0.1                                   | 1.6                                   |  |  |