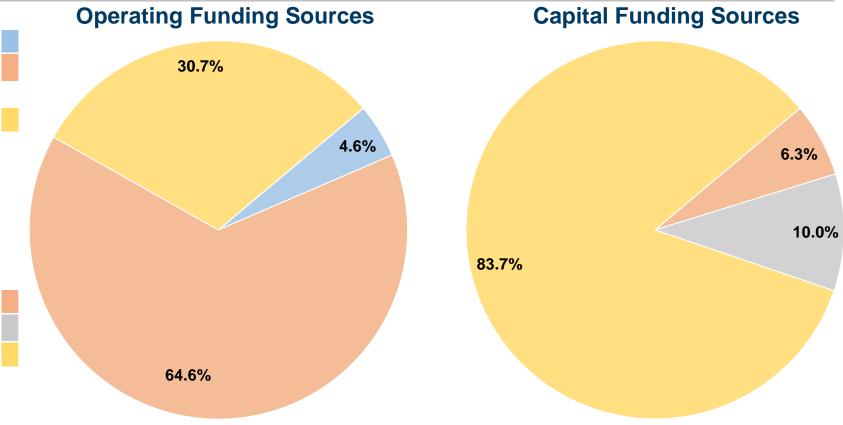

#### **Financial Information**

#### **Sources of Capital Funds Expended**

| \$0       | 0.0%                                     |
|-----------|------------------------------------------|
| \$21,339  | 6.3%                                     |
| \$33,721  | 10.0%                                    |
| \$282,140 | 83.7%                                    |
| \$0       | 0.0%                                     |
| \$337,200 | 100.0%                                   |
|           | \$21,339<br>\$33,721<br>\$282,140<br>\$0 |