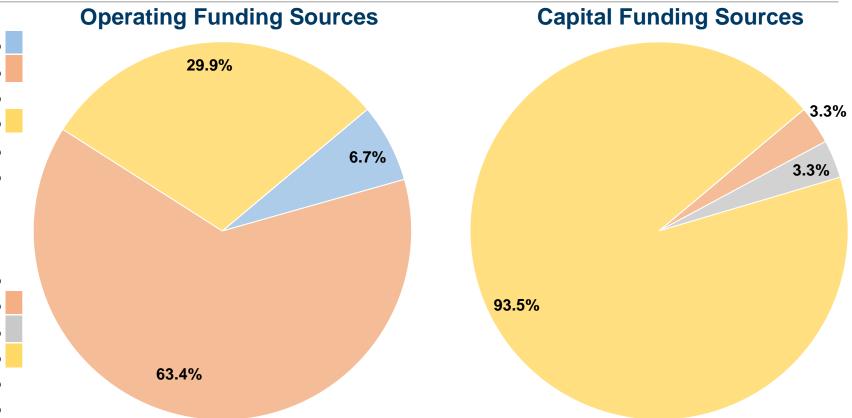

# **Financial Information**

## **Sources of Capital Funds Expended**

Fare Revenues 0.0% 3.3% Local Funds \$4,234 \$4,234 3.3% State Funds Federal Assistance 93.5% \$121,254 \$0 0.0% Other Funds **Total Capital Funds Expended** \$129,722 100.0%