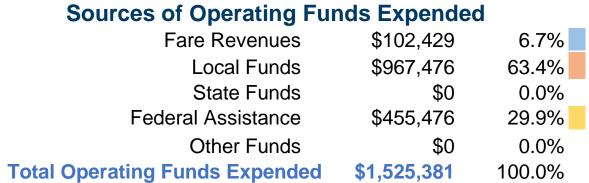

## **Summary of Operating Expenses (OE)**

**\$1,525,381 Total Operating Expenses** 

# **Financial Information**