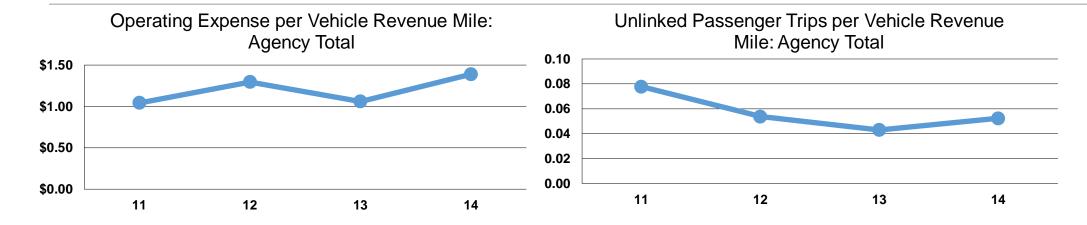

#### **Performance Measures**

## **Service Efficiency**

|                 | Operating Expenses per | Operating Expenses per |  |
|-----------------|------------------------|------------------------|--|
| Mode            | Vehicle Revenue Mile   | Vehicle Revenue Hour   |  |
| Demand Response | \$1.39                 | \$16.82                |  |
| Total           | \$1.39                 | \$16.82                |  |

# **Service Effectiveness**

| Mode            | Operating Expenses per Unlinked Passenger Trip | Unlinked Trips per<br>Vehicle Revenue<br>Mile | Unlinked Trips per<br>Vehicle Revenue<br>Hour |
|-----------------|------------------------------------------------|-----------------------------------------------|-----------------------------------------------|
| Demand Response | \$15.06                                        | 0.1                                           | 1.1                                           |
| Total           | \$15.06                                        | 0.1                                           | 1.1                                           |