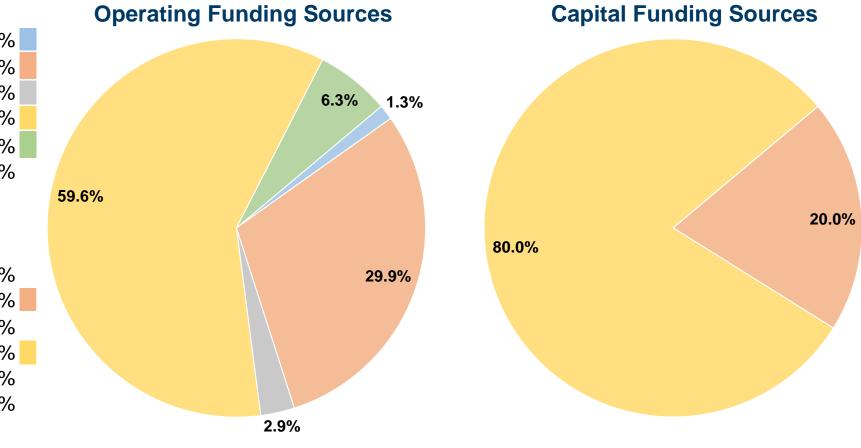

#### **Financial Information**

#### **Sources of Capital Funds Expended**

| Fare Revenues                       | \$0      | 0.0%   |
|-------------------------------------|----------|--------|
| Local Funds                         | \$2,649  | 20.0%  |
| State Funds                         | \$0      | 0.0%   |
| Federal Assistance                  | \$10,594 | 80.0%  |
| Other Funds                         | \$0      | 0.0%   |
| <b>Total Capital Funds Expended</b> | \$13,243 | 100.0% |