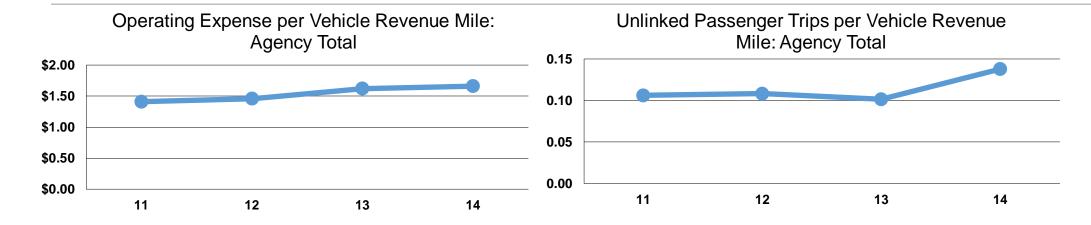

#### **Performance Measures**

#### **Service Efficiency**

|                 | Operating Expenses per | Operating Expenses per |  |  |
|-----------------|------------------------|------------------------|--|--|
| Mode            | Vehicle Revenue Mile   | Vehicle Revenue Hour   |  |  |
| Demand Response | \$1.66                 | \$60.00                |  |  |
| Total           | <b>\$1.66</b>          | \$60.00                |  |  |

## **Service Effectiveness**

|                 | Operating Expenses per Unlinked | Unlinked Trips per<br>Vehicle Revenue | Unlinked Trips per<br>Vehicle Revenue |  |  |
|-----------------|---------------------------------|---------------------------------------|---------------------------------------|--|--|
| Mode            | Passenger Trip                  | Mile                                  | Hour                                  |  |  |
| Demand Response | \$12.04                         | 0.1                                   | 5.0                                   |  |  |
| Total           | \$12.04                         | 0.1                                   | 5.0                                   |  |  |