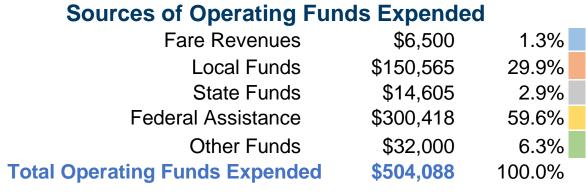

#### **Financial Information**

#### **Summary of Operating Expenses (OE)**

\$504,088 Total Operating Expenses