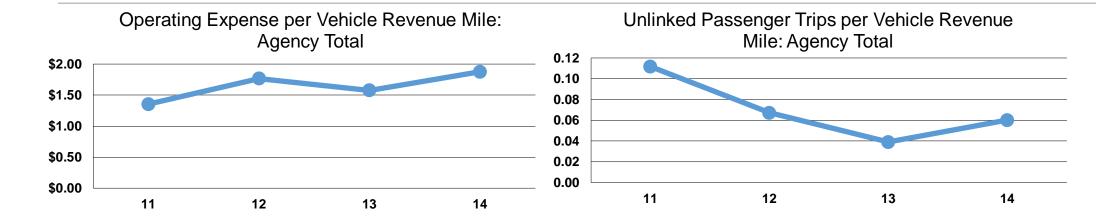

#### **Performance Measures**

#### **Service Efficiency**

|                 | Operating Expenses per | Operating Expenses per |  |
|-----------------|------------------------|------------------------|--|
| Mode            | Vehicle Revenue Mile   | Vehicle Revenue Hour   |  |
| Demand Response | \$1.88                 | \$19.78                |  |
| Total           | \$1.88                 | \$19.78                |  |

# **Service Effectiveness**

|                 | Operating Expenses per Unlinked | Unlinked Trips per<br>Vehicle Revenue | Unlinked Trips per<br>Vehicle Revenue |  |  |
|-----------------|---------------------------------|---------------------------------------|---------------------------------------|--|--|
| Mode            | Passenger Trip                  | Mile                                  | Hour                                  |  |  |
| Demand Response | \$31.22                         | 0.1                                   | 0.6                                   |  |  |
| Total           | \$31.22                         | 0.1                                   | 0.6                                   |  |  |