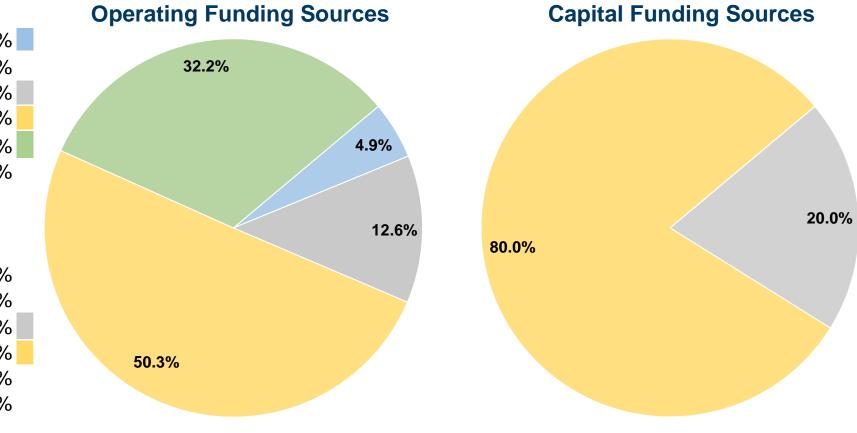

# **Financial Information**

#### **Sources of Capital Funds Expended**

| •                            |          |        |
|------------------------------|----------|--------|
| Fare Revenues                | \$0      | 0.0%   |
| Local Funds                  | \$0      | 0.0%   |
| State Funds                  | \$10,267 | 20.0%  |
| Federal Assistance           | \$41,069 | 80.0%  |
| Other Funds                  | \$0      | 0.0%   |
| Total Capital Funds Expended | \$51,336 | 100.0% |