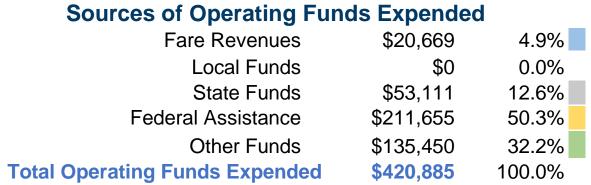

# **Summary of Operating Expenses (OE)**

\$420,885 Total Operating Expenses

# **Financial Information**