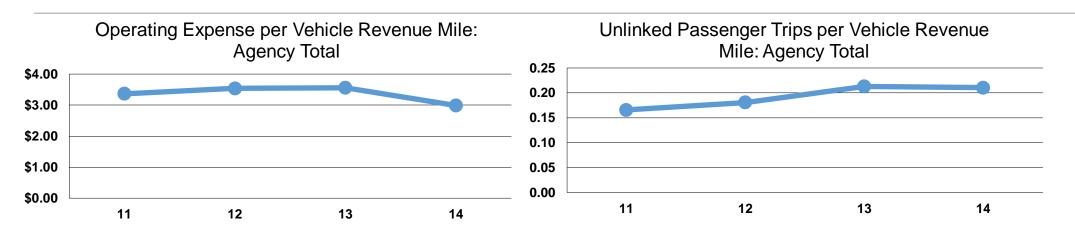

## **Service Efficiency**

| Mode            | Operating Expenses per<br>Vehicle Revenue Mile | Operating Expenses per<br>Vehicle Revenue Hour |
|-----------------|------------------------------------------------|------------------------------------------------|
| Demand Response | \$2.99                                         | \$46.45                                        |
| Total           | \$2.99                                         | \$46.45                                        |

|                 | Service Effectiveness                                |                                               |                                               |
|-----------------|------------------------------------------------------|-----------------------------------------------|-----------------------------------------------|
| Mode            | Operating Expenses<br>per Unlinked<br>Passenger Trip | Unlinked Trips per<br>Vehicle Revenue<br>Mile | Unlinked Trips per<br>Vehicle Revenue<br>Hour |
| Demand Response | \$14.19                                              | 0.2                                           | 3.3                                           |
| Total           | \$14.19                                              | 0.2                                           | 3.3                                           |