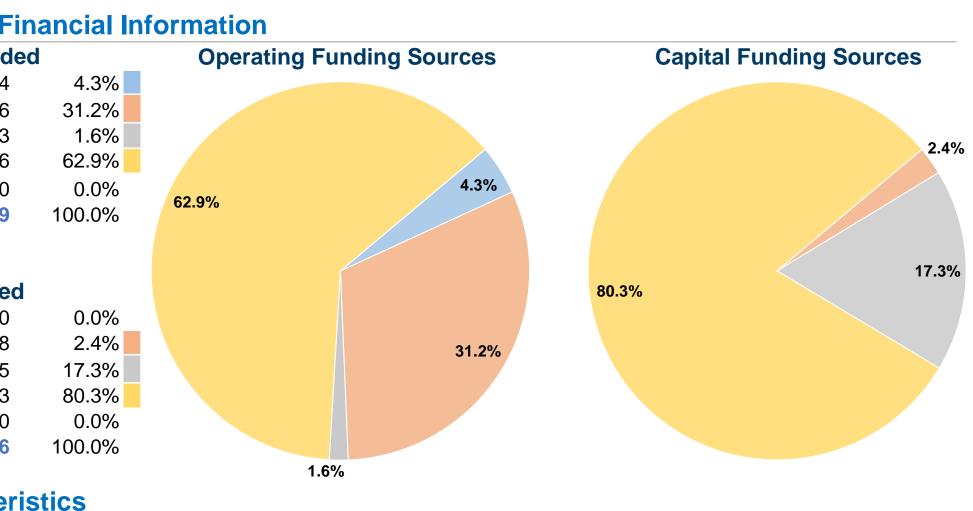

## **NROUTE (NROUTE)**

2014 Annual Agency Profile

| <b>General Information</b>                                                              |                                       | Fin                               |  |  |
|-----------------------------------------------------------------------------------------|---------------------------------------|-----------------------------------|--|--|
|                                                                                         | Sources of Operating Funds Expended   |                                   |  |  |
|                                                                                         | Fare Revenues                         | \$26,914                          |  |  |
| Service Consumption                                                                     | Local Funds                           | \$197,236                         |  |  |
| 44,547 Annual Unlinked Trips (UPT)                                                      | State Funds                           | \$10,133                          |  |  |
|                                                                                         | Federal Assistance                    | \$397,956                         |  |  |
| Service Supplied                                                                        | Other Funds                           | \$0                               |  |  |
| 211,704 Annual Vehicle Revenue Miles (VRM)<br>13,612 Annual Vehicle Revenue Hours (VRH) | <b>Total Operating Funds Expended</b> | \$632,239                         |  |  |
| Summary of Operating Expenses (OE)                                                      | Sources of Capital Fund               | Sources of Capital Funds Expended |  |  |
| \$632,239 Total Operating Expenses                                                      | Fare Revenues                         | \$0                               |  |  |
|                                                                                         | Local Funds                           | \$3,728                           |  |  |
| Database Information                                                                    | State Funds                           | \$26,675                          |  |  |
| NTDID: 4R05-40957                                                                       | Federal Assistance                    | \$123,883                         |  |  |

**NTDID:** 4R05-40957 **Reporter Type:** Rural General Public Transit

|                                     | ΨΟ        |
|-------------------------------------|-----------|
| Local Funds                         | \$3,728   |
| State Funds                         | \$26,675  |
| Federal Assistance                  | \$123,883 |
| Other Funds                         | \$0       |
| <b>Total Capital Funds Expended</b> | \$154,286 |
|                                     |           |