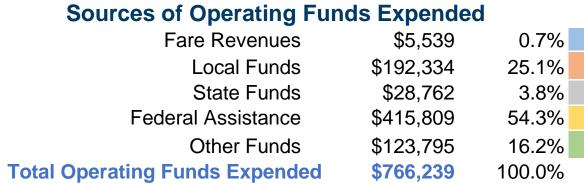

#### **Summary of Operating Expenses (OE)**

\$766,239 Total Operating Expenses

#### **Financial Information**