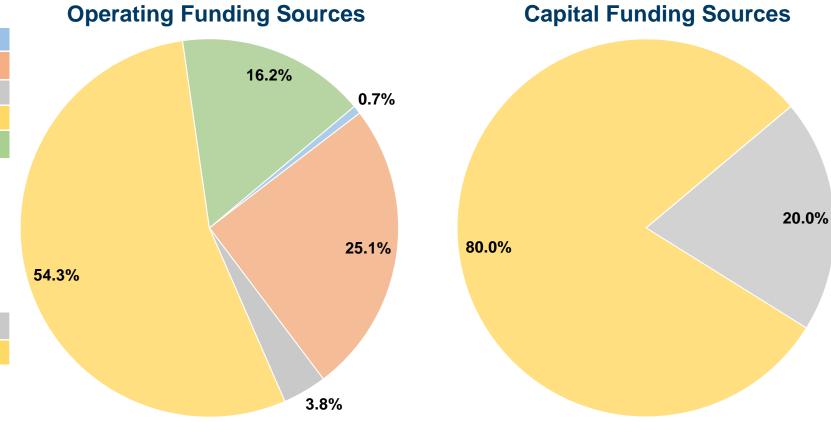

#### **Financial Information**

#### **Sources of Capital Funds Expended**

| • • • • • • • • • • • • • • • • • • • |          |        |
|---------------------------------------|----------|--------|
| Fare Revenues                         | \$0      | 0.0%   |
| Local Funds                           | \$0      | 0.0%   |
| State Funds                           | \$10,273 | 20.0%  |
| Federal Assistance                    | \$41,093 | 80.0%  |
| Other Funds                           | \$0      | 0.0%   |
| Total Capital Funds Expended          | \$51,366 | 100.0% |