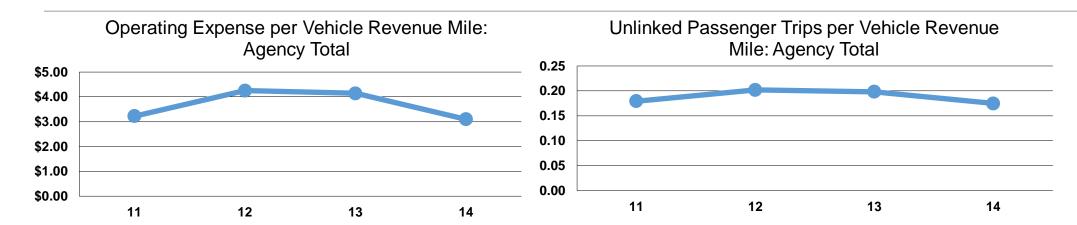

#### **Performance Measures**

**Total** 

#### **Service Efficiency**

|                 | Operating Expenses per | Operating Expenses per |  |
|-----------------|------------------------|------------------------|--|
| Mode            | Vehicle Revenue Mile   | Vehicle Revenue Hour   |  |
| Demand Response | \$3.10                 | \$90.75                |  |
| Total           | \$3.10                 | \$90.75                |  |

## **Service Effectiveness**

|                 | Operating Expenses per Unlinked | Unlinked Trips per<br>Vehicle Revenue | Unlinked Trips per<br>Vehicle Revenue |
|-----------------|---------------------------------|---------------------------------------|---------------------------------------|
| Mode            | Passenger Trip                  | Mile                                  | Hour                                  |
| Demand Response | \$17.70                         | 0.2                                   | 5.1                                   |
| Total           | \$17.70                         | 0.2                                   | 5.1                                   |