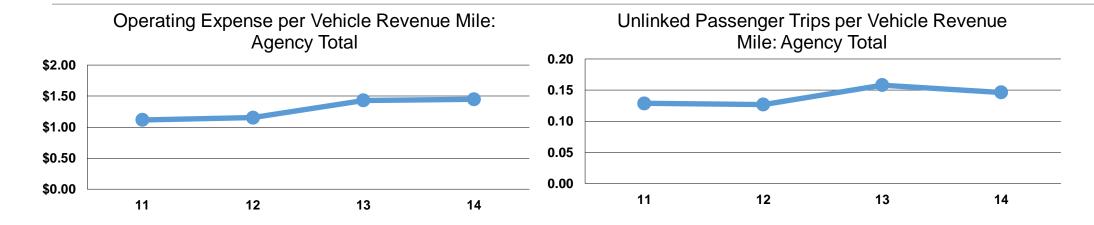

#### **Performance Measures**

# **Service Efficiency**

|                 | Operating Expenses per | Operating Expenses per |
|-----------------|------------------------|------------------------|
| Mode            | Vehicle Revenue Mile   | Vehicle Revenue Hour   |
| Demand Response | \$1.45                 | \$21.78                |
| Total           | \$1.45                 | \$21.78                |

# **Service Effectiveness**

|                 | Operating Expenses per Unlinked | Unlinked Trips per<br>Vehicle Revenue | Unlinked Trips per<br>Vehicle Revenue |  |  |  |
|-----------------|---------------------------------|---------------------------------------|---------------------------------------|--|--|--|
| Mode            | Passenger Trip                  | Mile                                  | Hour                                  |  |  |  |
| Demand Response | \$9.90                          | 0.1                                   | 2.2                                   |  |  |  |
| Total           | \$9.90                          | 0.1                                   | 2.2                                   |  |  |  |