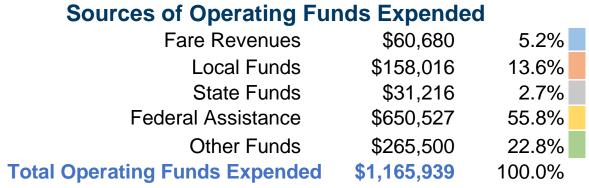

# **Summary of Operating Expenses (OE)**

\$1,165,939 Total Operating Expenses

# **Financial Information**