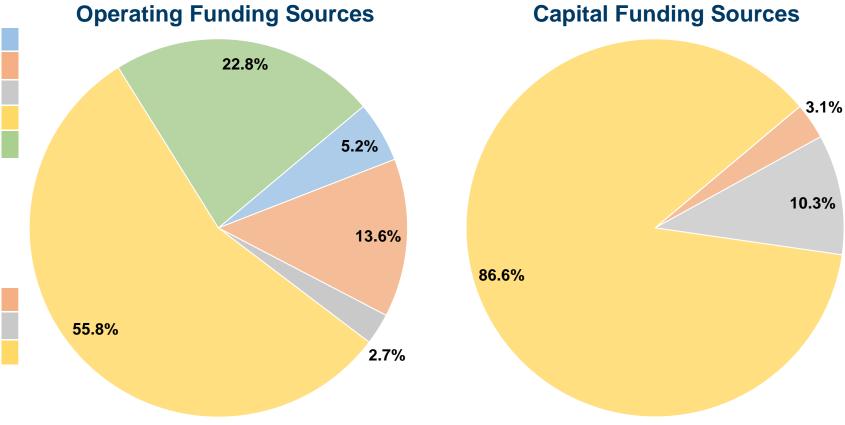

# **Financial Information**

#### **Sources of Capital Funds Expended**

| •                                   |           |        |  |
|-------------------------------------|-----------|--------|--|
| Fare Revenues                       | \$0       | 0.0%   |  |
| Local Funds                         | \$4,432   | 3.1%   |  |
| State Funds                         | \$14,706  | 10.3%  |  |
| Federal Assistance                  | \$123,748 | 86.6%  |  |
| Other Funds                         | \$0       | 0.0%   |  |
| <b>Total Capital Funds Expended</b> | \$142,886 | 100.0% |  |
|                                     |           |        |  |