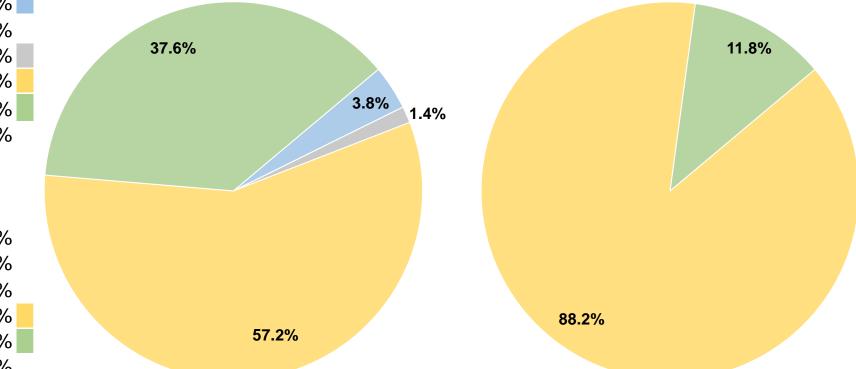

**Capital Funding Sources** 

#### **Sources of Capital Funds Expended**

| Coaros or Capitar rainae     | - Apoliaca |        |
|------------------------------|------------|--------|
| Fare Revenues                | \$0        | 0.0%   |
| Local Funds                  | \$0        | 0.0%   |
| State Funds                  | \$0        | 0.0%   |
| Federal Assistance           | \$65,172   | 88.2%  |
| Other Funds                  | \$8,681    | 11.8%  |
| Total Capital Funds Expended | \$73,853   | 100.0% |