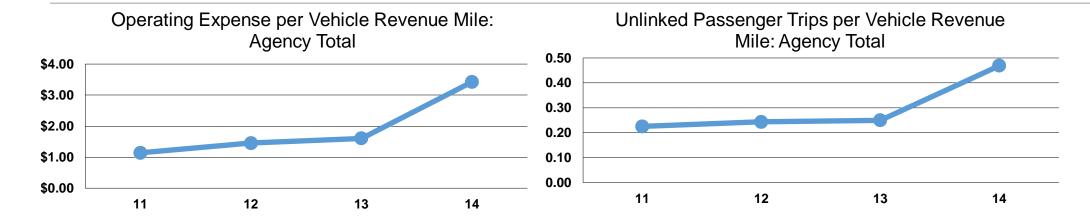

#### **Service Efficiency**

|                 | Operating Expenses per | Operating Expenses per |  |
|-----------------|------------------------|------------------------|--|
| Mode            | Vehicle Revenue Mile   | Vehicle Revenue Hour   |  |
| Demand Response | \$3.43                 | \$29.33                |  |
| Total           | <b>\$3.43</b>          | \$29.33                |  |

# **Service Effectiveness**

| Mode            | Operating Expenses per Unlinked Passenger Trip | Unlinked Trips per<br>Vehicle Revenue<br>Mile | Unlinked Trips per<br>Vehicle Revenue<br>Hour |
|-----------------|------------------------------------------------|-----------------------------------------------|-----------------------------------------------|
| Demand Response | \$7.31                                         | 0.5                                           | 4.0                                           |
| Total           | \$7.31                                         | 0.5                                           | 4.0                                           |