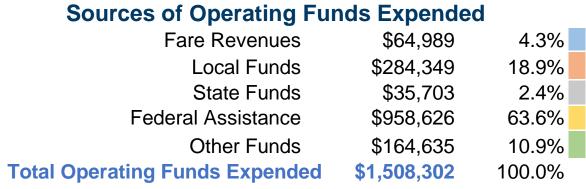

#### **Summary of Operating Expenses (OE)**

\$1,508,302 **Total Operating Expenses** 

2.4%