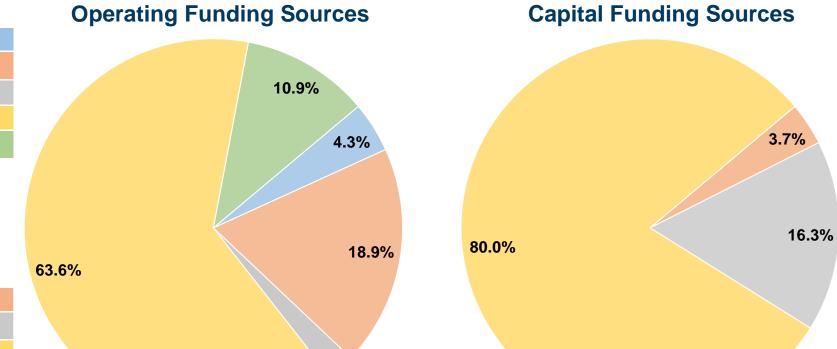

#### **Sources of Capital Funds Expended**

| ocaros or capitar rainas Exponasa   |           |        |  |
|-------------------------------------|-----------|--------|--|
| Fare Revenues                       | \$0       | 0.0%   |  |
| Local Funds                         | \$10,910  | 3.7%   |  |
| State Funds                         | \$48,698  | 16.3%  |  |
| Federal Assistance                  | \$238,431 | 80.0%  |  |
| Other Funds                         | \$0       | 0.0%   |  |
| <b>Total Capital Funds Expended</b> | \$298,039 | 100.0% |  |
|                                     |           |        |  |

2.4%