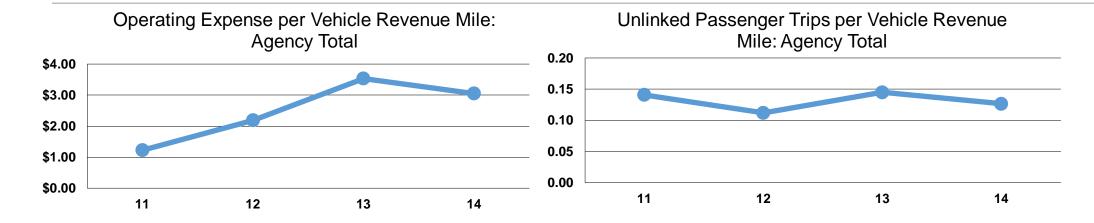

#### **Service Efficiency**

|                 | Operating Expenses per | Operating Expenses per |  |
|-----------------|------------------------|------------------------|--|
| Mode            | Vehicle Revenue Mile   | Vehicle Revenue Hour   |  |
| Demand Response | \$3.05                 | \$77.36                |  |
| Total           | \$3.05                 | \$77.36                |  |

## Service Effectiveness

|                 | Operating Expenses per Unlinked | Unlinked Trips per<br>Vehicle Revenue | Unlinked Trips per<br>Vehicle Revenue |  |  |
|-----------------|---------------------------------|---------------------------------------|---------------------------------------|--|--|
| Mode            | Passenger Trip                  | Mile                                  | Hour                                  |  |  |
| Demand Response | \$24.14                         | 0.1                                   | 3.2                                   |  |  |
| Total           | \$24.14                         | 0.1                                   | 3.2                                   |  |  |