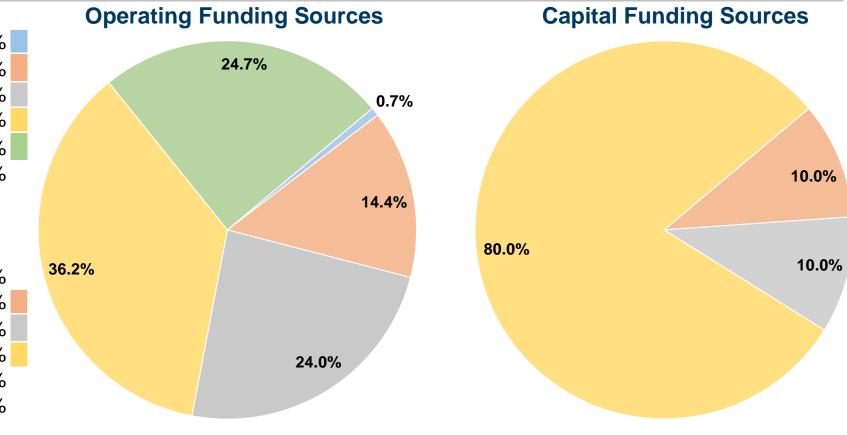

### **Summary of Operating Expenses (OE)**

\$480,607 Total Operating Expenses

#### **Sources of Capital Funds Expended**

| Fare Revenues                       | \$0      | 0.0%   |
|-------------------------------------|----------|--------|
| Local Funds                         | \$7,915  | 10.0%  |
| State Funds                         | \$7,914  | 10.0%  |
| Federal Assistance                  | \$63,316 | 80.0%  |
| Other Funds                         | \$0      | 0.0%   |
| <b>Total Capital Funds Expended</b> | \$79,145 | 100.0% |
|                                     |          |        |