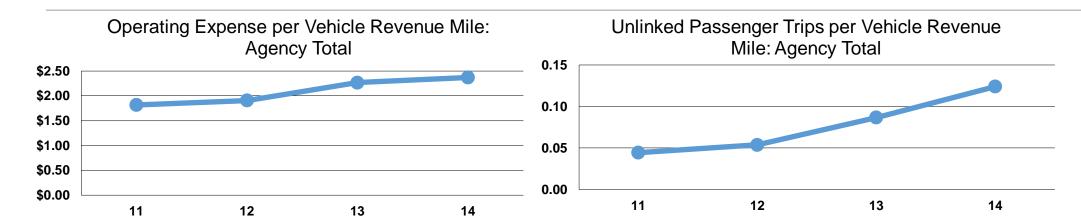

### **Service Efficiency**

|                 | Operating Expenses per | Operating Expenses per |  |  |
|-----------------|------------------------|------------------------|--|--|
| Mode            | Vehicle Revenue Mile   | Vehicle Revenue Hour   |  |  |
| Demand Response | \$2.37                 | \$69.07                |  |  |
| <b>Total</b>    | \$2.37                 | \$69.07                |  |  |

## **Service Effectiveness**

| Mode            | Operating Expenses per Unlinked Passenger Trip | Unlinked Trips per<br>Vehicle Revenue<br>Mile | Unlinked Trips per<br>Vehicle Revenue<br>Hour |
|-----------------|------------------------------------------------|-----------------------------------------------|-----------------------------------------------|
| Demand Response | \$19.12                                        | 0.1                                           | 3.6                                           |
| Total           | \$19.12                                        | 0.1                                           | 3.6                                           |