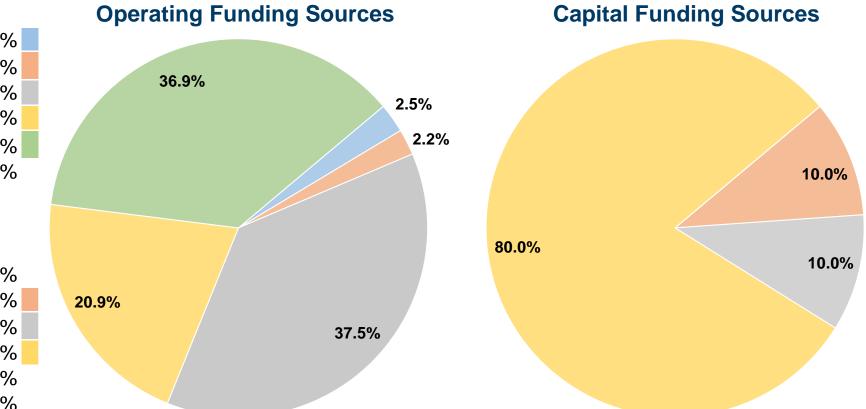

### **Summary of Operating Expenses (OE)**

**\$1,142,950 Total Operating Expenses** 

#### **Sources of Capital Funds Expended**

| Fare Revenues                       | \$0      | 0.0%   |
|-------------------------------------|----------|--------|
| Local Funds                         | \$9,331  | 10.0%  |
| State Funds                         | \$9,330  | 10.0%  |
| Federal Assistance                  | \$74,643 | 80.0%  |
| Other Funds                         | \$0      | 0.0%   |
| <b>Total Capital Funds Expended</b> | \$93,304 | 100.0% |