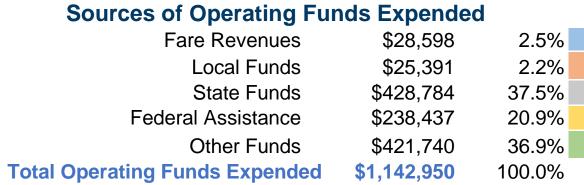

### **Summary of Operating Expenses (OE)**

**\$1,142,950 Total Operating Expenses** 

#### **Sources of Capital Funds Expended**

| Fare Revenues                       | \$0      | 0.0%   |
|-------------------------------------|----------|--------|
| Local Funds                         | \$9,331  | 10.0%  |
| State Funds                         | \$9,330  | 10.0%  |
| Federal Assistance                  | \$74,643 | 80.0%  |
| Other Funds                         | \$0      | 0.0%   |
| <b>Total Capital Funds Expended</b> | \$93,304 | 100.0% |