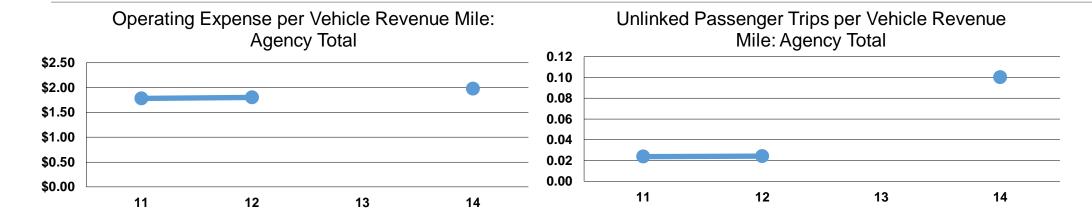

### **Service Efficiency**

| Mode            | Operating Expenses per Vehicle Revenue Mile | Operating Expenses per<br>Vehicle Revenue Hour |
|-----------------|---------------------------------------------|------------------------------------------------|
| Demand Response | \$2.01                                      | \$32.41                                        |
| Bus             | \$1.74                                      | \$32.41                                        |
| Total           | \$1.98                                      | \$32.41                                        |

|                 | Service Effectiveness                                |                                               |                                               |  |  |  |
|-----------------|------------------------------------------------------|-----------------------------------------------|-----------------------------------------------|--|--|--|
| Mode            | Operating Expenses<br>per Unlinked<br>Passenger Trip | Unlinked Trips per<br>Vehicle Revenue<br>Mile | Unlinked Trips per<br>Vehicle Revenue<br>Hour |  |  |  |
| Demand Response | \$22.73                                              | 0.1                                           | 1.4                                           |  |  |  |
| Bus             | \$8.25                                               | 0.2                                           | 3.9                                           |  |  |  |
| Total           | \$19.76                                              | 0.1                                           | 1.6                                           |  |  |  |