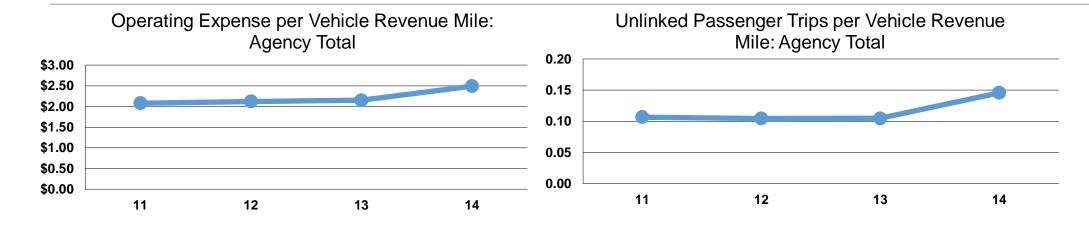

#### **Service Efficiency**

|                 | Operating Expenses per | Operating Expenses per |  |  |
|-----------------|------------------------|------------------------|--|--|
| Mode            | Vehicle Revenue Mile   | Vehicle Revenue Hour   |  |  |
| Demand Response | \$2.49                 | \$49.96                |  |  |
| Total           | \$2.49                 | \$49.96                |  |  |

## **Service Effectiveness**

| -               | Operating Expenses per Unlinked | Unlinked Trips per<br>Vehicle Revenue | Unlinked Trips per<br>Vehicle Revenue |  |  |  |
|-----------------|---------------------------------|---------------------------------------|---------------------------------------|--|--|--|
| Mode            | Passenger Trip                  | Mile                                  | Hour                                  |  |  |  |
| Demand Response | \$17.09                         | 0.1                                   | 2.9                                   |  |  |  |
| <b>Total</b>    | \$17.09                         | 0.1                                   | 2.9                                   |  |  |  |