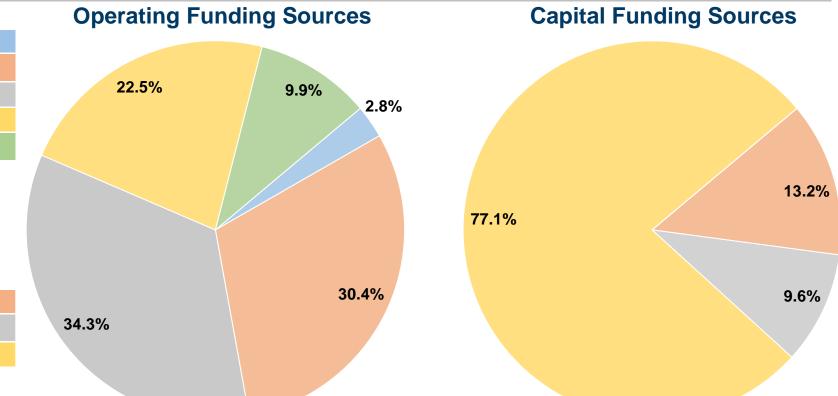

#### **Summary of Operating Expenses (OE)**

\$558,341 Total Operating Expenses

#### **Sources of Capital Funds Expended**

| Fare Revenues                | \$0       | 0.0%   |
|------------------------------|-----------|--------|
| Local Funds                  | \$13,248  | 13.2%  |
| State Funds                  | \$9,653   | 9.6%   |
| Federal Assistance           | \$77,228  | 77.1%  |
| Other Funds                  | \$0       | 0.0%   |
| Total Capital Funds Expended | \$100,129 | 100.0% |
|                              |           |        |