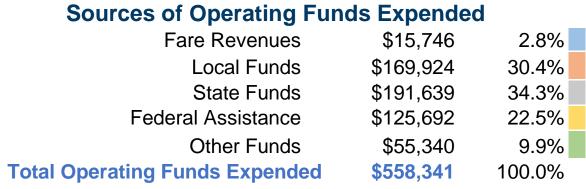

#### **Summary of Operating Expenses (OE)**

\$558,341 Total Operating Expenses

#### **Sources of Capital Funds Expended**

| Fare Revenues                | \$0       | 0.0%   |
|------------------------------|-----------|--------|
| Local Funds                  | \$13,248  | 13.2%  |
| State Funds                  | \$9,653   | 9.6%   |
| Federal Assistance           | \$77,228  | 77.1%  |
| Other Funds                  | \$0       | 0.0%   |
| Total Capital Funds Expended | \$100,129 | 100.0% |
|                              |           |        |