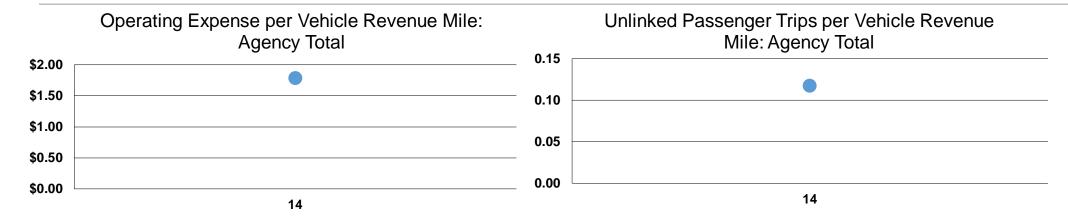

#### **Performance Measures**

### **Service Efficiency**

| Mode            | Operating Expenses per<br>Vehicle Revenue Mile | Operating Expenses per<br>Vehicle Revenue Hour |
|-----------------|------------------------------------------------|------------------------------------------------|
| Demand Response | \$1.86                                         | \$33.36                                        |
| Bus             | \$0.19                                         | \$1.86                                         |
| Total           | \$1.78                                         | \$30.99                                        |

#### **Service Effectiveness**

| Mode            | Operating Expenses<br>per Unlinked<br>Passenger Trip | Unlinked Trips per<br>Vehicle Revenue<br>Mile | Unlinked Trips per<br>Vehicle Revenue<br>Hour |
|-----------------|------------------------------------------------------|-----------------------------------------------|-----------------------------------------------|
| Demand Response | \$23.93                                              | 0.1                                           | 1.4                                           |
| Bus             | \$0.19                                               | 1.0                                           | 9.9                                           |
| Total           | \$15.22                                              | 0.1                                           | 2.0                                           |