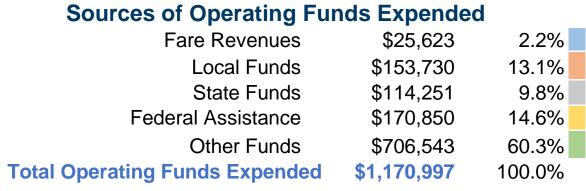

# **Summary of Operating Expenses (OE)**

**\$1,170,997 Total Operating Expenses** 

# **Financial Information**