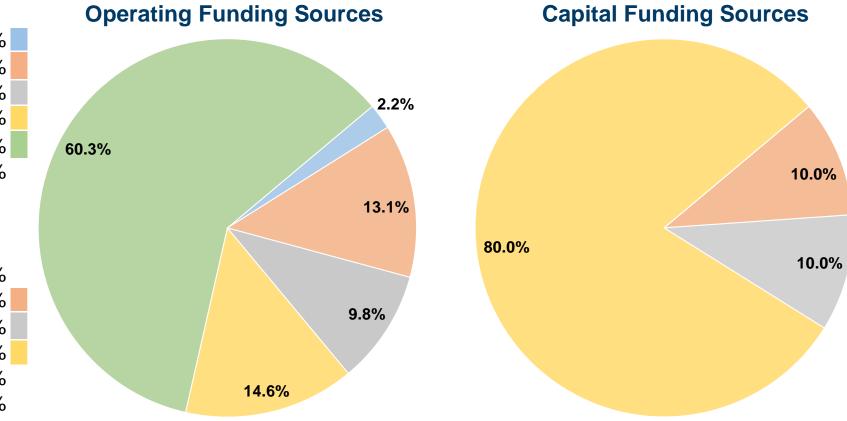

# **Financial Information**

### **Sources of Capital Funds Expended**

Fare Revenues 0.0% 10.0% \$9,930 Local Funds \$9,928 10.0% State Funds 80.0% \$79,428 Federal Assistance \$0 Other Funds 0.0% **Total Capital Funds Expended** \$99,286 100.0%