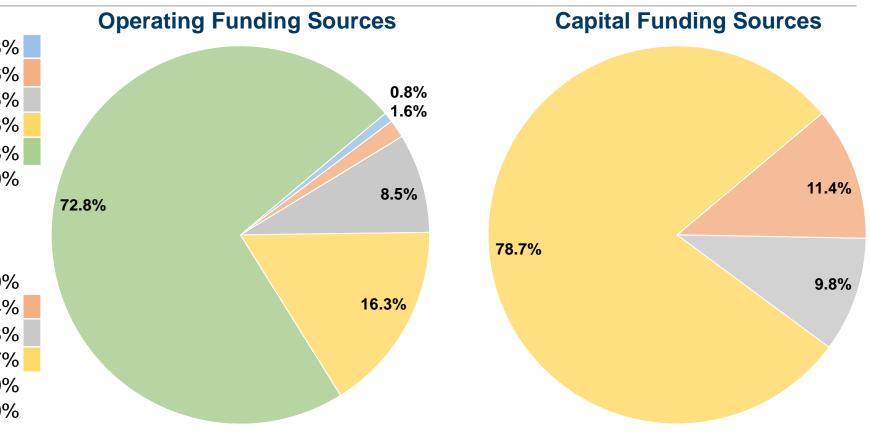

#### **Financial Information**

Fare Revenues 0.0% Local Funds \$89,212 11.4% 9.8% State Funds \$76,983 \$615,897 78.7% Federal Assistance \$0 0.0% Other Funds **Total Capital Funds Expended** 100.0% \$782,092