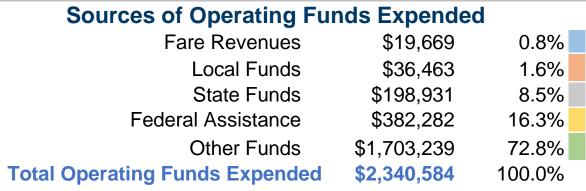

#### **Summary of Operating Expenses (OE)**

\$2,340,584 Total Operating Expenses

#### **Financial Information**

Fare Revenues 0.0% Local Funds \$89,212 11.4% 9.8% State Funds \$76,983 \$615,897 78.7% Federal Assistance \$0 0.0% Other Funds **Total Capital Funds Expended** 100.0% \$782,092