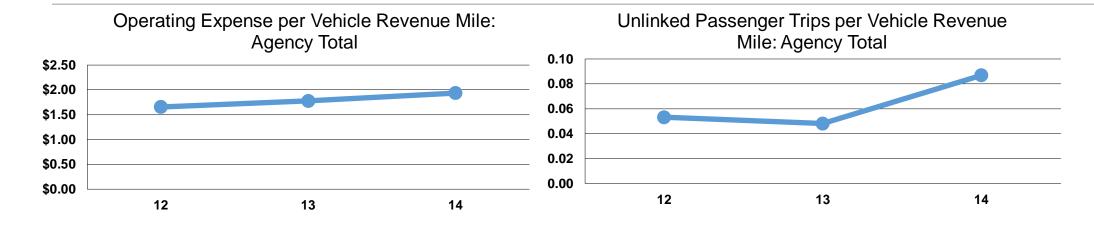

#### **Service Efficiency**

| Mode            | Operating Expenses per<br>Vehicle Revenue Mile | Operating Expenses per<br>Vehicle Revenue Hour |
|-----------------|------------------------------------------------|------------------------------------------------|
| Demand Response | \$1.94                                         | \$38.09                                        |
| Total           | \$1.94                                         | \$38.09                                        |

## **Service Effectiveness**

| Operating Expenses<br>per Unlinked | Unlinked Trips per<br>Vehicle Revenue | Unlinked Trips per<br>Vehicle Revenue                        |  |
|------------------------------------|---------------------------------------|--------------------------------------------------------------|--|
| Passenger Trip                     | Mile                                  | Hour                                                         |  |
| \$22.29                            | 0.1                                   | 1.7                                                          |  |
| \$22.29                            | 0.1                                   | 1.7                                                          |  |
|                                    | per Unlinked Passenger Trip \$22.29   | per Unlinked Vehicle Revenue Passenger Trip Mile \$22.29 0.1 |  |