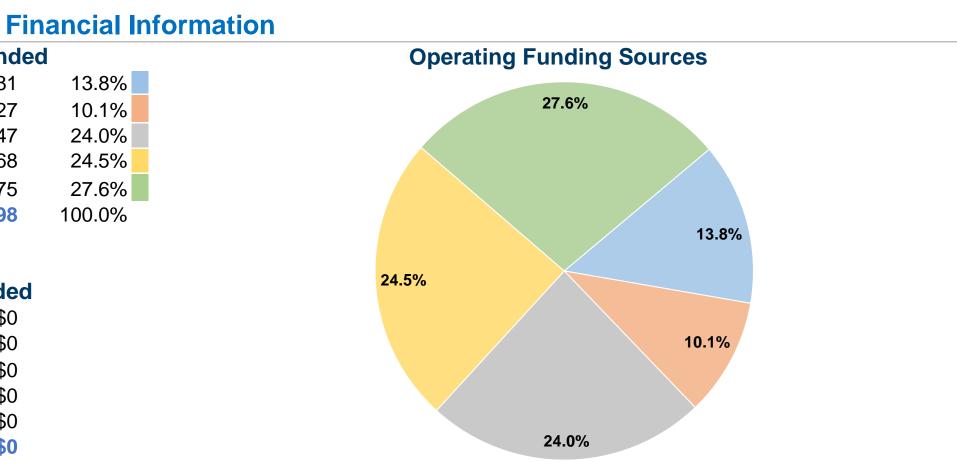

# Sources of Operating Funds ExpendedFare Revenues\$117,081Local Funds\$85,327State Funds\$202,647Federal Assistance\$207,468Other Funds\$232,975Total Operating Funds Expended\$845,498

Sources of Capital Funds Expended