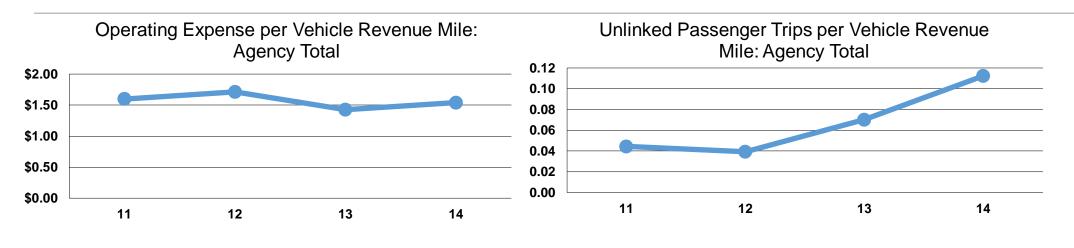

## **Performance Measures**

# Service Efficiency

| Mode            | Operating Expenses per<br>Vehicle Revenue Mile | Operating Expenses per<br>Vehicle Revenue Hour |  |
|-----------------|------------------------------------------------|------------------------------------------------|--|
| Demand Response | \$1.54                                         | \$26.69                                        |  |
| Total           | <b>\$1.54</b>                                  | <b>\$26.69</b>                                 |  |

|                 | Service Effectiveness                                |                                               |                                               |  |  |
|-----------------|------------------------------------------------------|-----------------------------------------------|-----------------------------------------------|--|--|
| Mode            | Operating Expenses<br>per Unlinked<br>Passenger Trip | Unlinked Trips per<br>Vehicle Revenue<br>Mile | Unlinked Trips per<br>Vehicle Revenue<br>Hour |  |  |
| Demand Response | \$13.70                                              | 0.1                                           | 1.9                                           |  |  |
| Total           | \$13.70                                              | 0.1                                           | 1.9                                           |  |  |