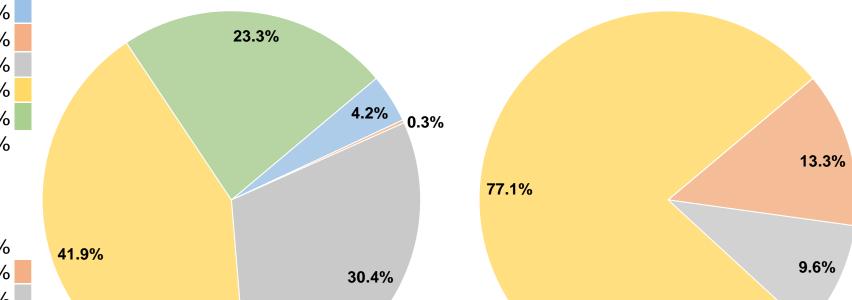

## **Financial Information**

**Operating Funding Sources** 

#### **Sources of Capital Funds Expended**

| Fare Revenues                       | \$0       | 0.0%   |
|-------------------------------------|-----------|--------|
| Local Funds                         | \$17,418  | 13.3%  |
| State Funds                         | \$12,603  | 9.6%   |
| Federal Assistance                  | \$100,822 | 77.1%  |
| Other Funds                         | \$0       | 0.0%   |
| <b>Total Capital Funds Expended</b> | \$130,843 | 100.0% |
|                                     |           |        |