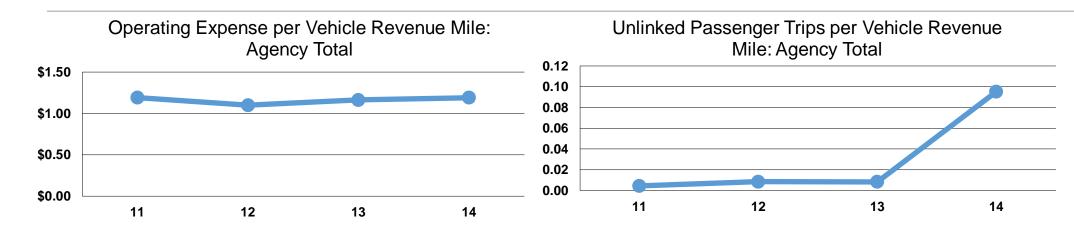

#### **Performance Measures**

## **Service Efficiency**

|                 | Operating Expenses per | Operating Expenses per |  |
|-----------------|------------------------|------------------------|--|
| Mode            | Vehicle Revenue Mile   | Vehicle Revenue Hour   |  |
| Demand Response | \$1.19                 | \$29.18                |  |
| Total           | \$1.19                 | \$29.18                |  |

# **Service Effectiveness**

|                 | Operating Expenses per Unlinked | Unlinked Trips per<br>Vehicle Revenue | Unlinked Trips per<br>Vehicle Revenue |  |  |
|-----------------|---------------------------------|---------------------------------------|---------------------------------------|--|--|
| Mode            | Passenger Trip                  | Mile                                  | Hour                                  |  |  |
| Demand Response | \$12.50                         | 0.1                                   | 2.3                                   |  |  |
| Total           | \$12.49                         | 0.1                                   | 2.3                                   |  |  |