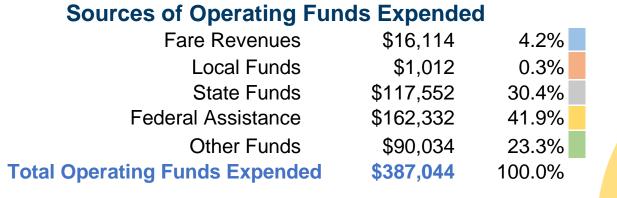

## **Financial Information**

**Operating Funding Sources** 

## **Summary of Operating Expenses (OE)**

\$387,044 Total Operating Expenses