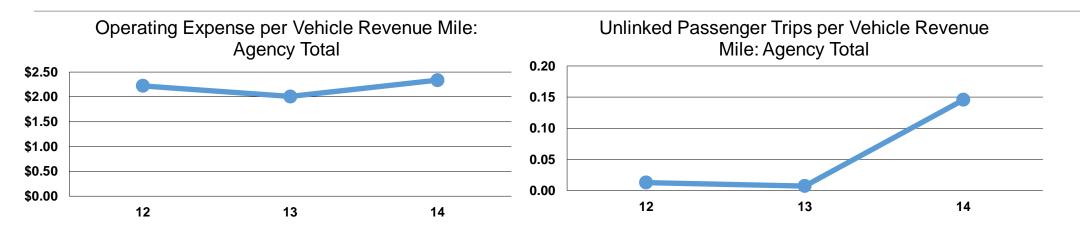

# **Service Efficiency**

| Mode            | Operating Expenses per<br>Vehicle Revenue Mile | Operating Expenses per<br>Vehicle Revenue Hour |
|-----------------|------------------------------------------------|------------------------------------------------|
| Demand Response | \$2.34                                         | \$55.39                                        |
| Total           | <b>\$2.34</b>                                  | <b>\$55.39</b>                                 |

|                 | Service Effectiveness                                |                                               |                                               |  |
|-----------------|------------------------------------------------------|-----------------------------------------------|-----------------------------------------------|--|
| Mode            | Operating Expenses<br>per Unlinked<br>Passenger Trip | Unlinked Trips per<br>Vehicle Revenue<br>Mile | Unlinked Trips per<br>Vehicle Revenue<br>Hour |  |
| Demand Response | \$16.05                                              | 0.1                                           | 3.5                                           |  |
| Total           | \$16.05                                              | 0.1                                           | 3.5                                           |  |