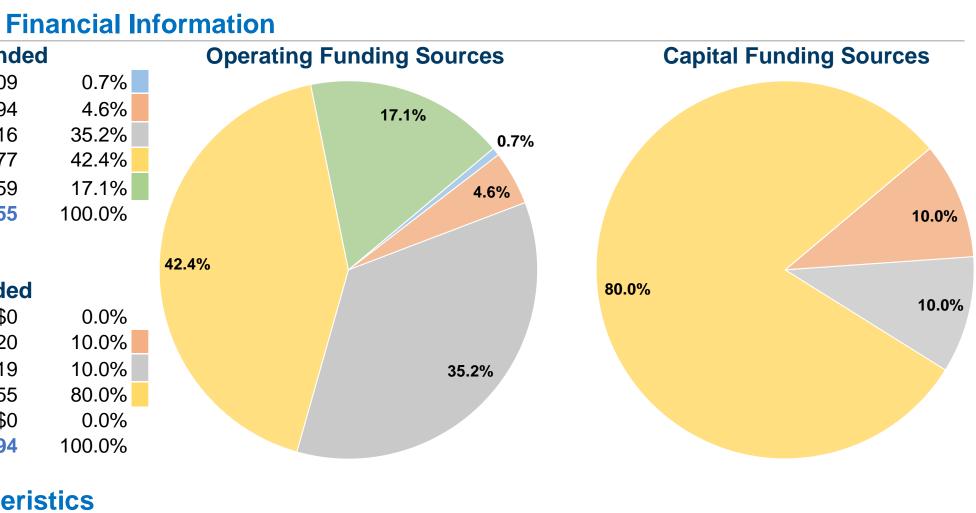

#### **Sources of Operating Funds Expended** Fare Revenues \$1,909 \$12,794 Local Funds State Funds \$97,316 \$117,277 Federal Assistance Other Funds \$47,259 **Total Operating Funds Expended** \$276,555

# **Sources of Capital Funds Expended**

| Fare Revenues                | \$0      |
|------------------------------|----------|
| Local Funds                  | \$5,820  |
| State Funds                  | \$5,819  |
| Federal Assistance           | \$46,555 |
| Other Funds                  | \$0      |
| Total Capital Funds Expended | \$58,194 |