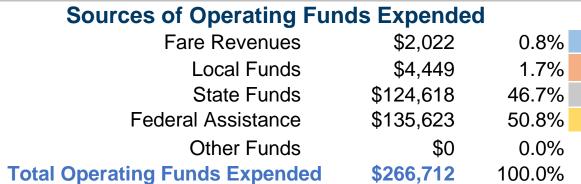

### **Summary of Operating Expenses (OE)**

**\$266,712 Total Operating Expenses** 

### **Sources of Capital Funds Expended**

Fare Revenues \$0 Local Funds State Funds Federal Assistance \$0 Other Funds **Total Capital Funds Expended** \$0

**Service Effectiveness** 