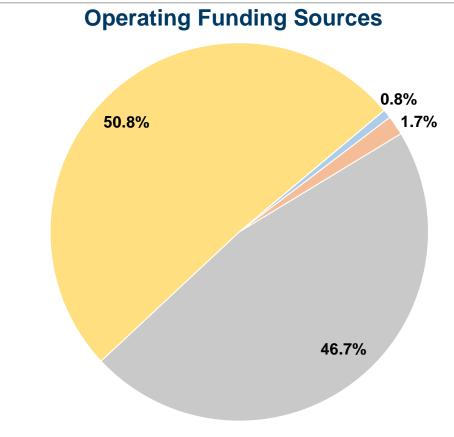

### **Summary of Operating Expenses (OE)**

**\$266,712 Total Operating Expenses** 

### **Sources of Capital Funds Expended**

Fare Revenues \$0 Local Funds State Funds Federal Assistance \$0 Other Funds **Total Capital Funds Expended** \$0

**Service Effectiveness** 