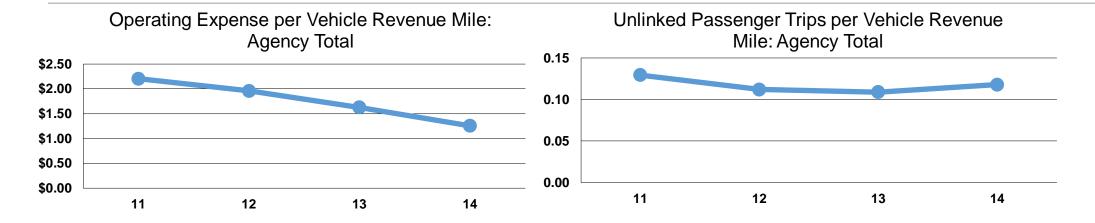

### **Service Efficiency**

|                 |                        |                        |                 | Operating Expenses | <b>Unlinked Trips per</b> | Unlinked Trips per |
|-----------------|------------------------|------------------------|-----------------|--------------------|---------------------------|--------------------|
|                 | Operating Expenses per | Operating Expenses per |                 | per Unlinked       | Vehicle Revenue           | Vehicle Revenue    |
| Mode            | Vehicle Revenue Mile   | Vehicle Revenue Hour   | Mode            | Passenger Trip     | Mile                      | Hour               |
| Demand Response | \$1.26                 | \$24.42                | Demand Response | \$10.65            | 0.1                       | 2.3                |
| Total           | <b>\$1.26</b>          | \$24.42                | Total           | \$10.65            | 0.1                       | 2.3                |