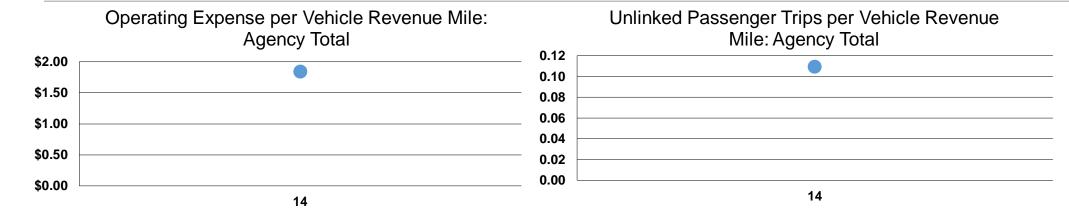

#### **Performance Measures**

#### **Service Efficiency**

| Mode            | Operating Expenses per Vehicle Revenue Mile | Operating Expenses per<br>Vehicle Revenue Hour |
|-----------------|---------------------------------------------|------------------------------------------------|
| Demand Response | \$1.79                                      | \$32.67                                        |
| Bus             | \$2.43                                      | \$32.67                                        |
| Total           | \$1.84                                      | \$32.67                                        |

#### **Service Effectiveness**

|                 | Operating Expenses per Unlinked | Unlinked Trips per<br>Vehicle Revenue | Unlinked Trips per<br>Vehicle Revenue |
|-----------------|---------------------------------|---------------------------------------|---------------------------------------|
| Mode            | Passenger Trip                  | Mile                                  | Hour                                  |
| Demand Response | \$16.77                         | 0.1                                   | 1.9                                   |
| Bus             | \$17.79                         | 0.1                                   | 1.8                                   |
| Total           | \$16.86                         | 0.1                                   | 1.9                                   |