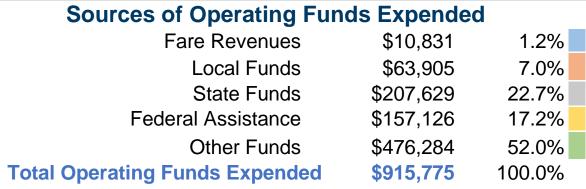

#### **Summary of Operating Expenses (OE)**

\$915,775 **Total Operating Expenses** 

#### **Financial Information**