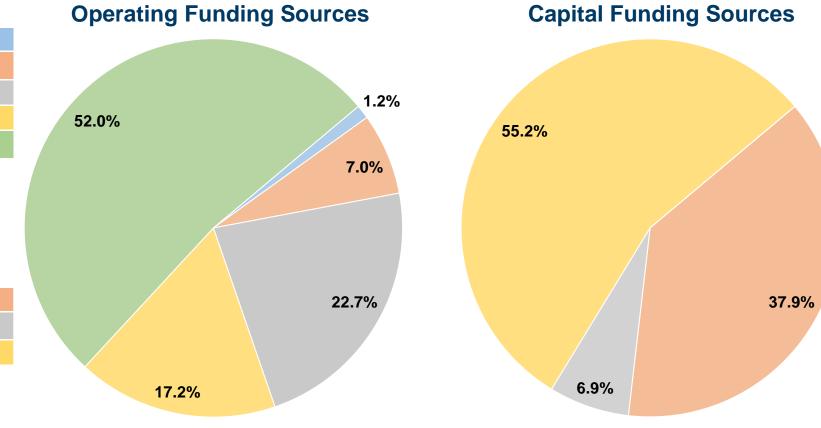

#### **Financial Information**

#### **Sources of Capital Funds Expended**

| Fare Revenues                | \$0     | 0.0%   |
|------------------------------|---------|--------|
| Local Funds                  | \$2,851 | 37.9%  |
| State Funds                  | \$518   | 6.9%   |
| Federal Assistance           | \$4,144 | 55.2%  |
| Other Funds                  | \$0     | 0.0%   |
| Total Capital Funds Expended | \$7,513 | 100.0% |
|                              |         |        |