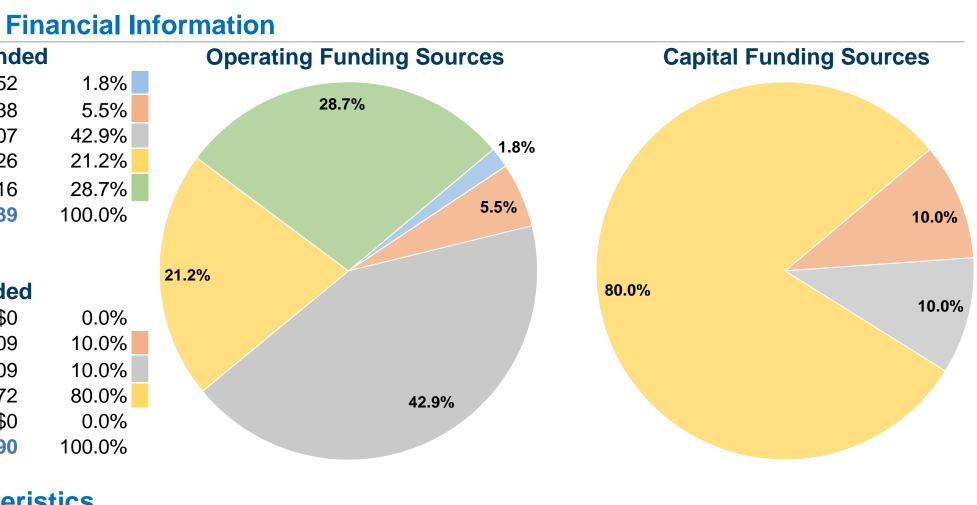

#### **Sources of Operating Funds Expended** \$6,852 Fare Revenues \$21,538 Local Funds \$167,407 State Funds Federal Assistance \$82,726 Other Funds \$112,016 **Total Operating Funds Expended** \$390,539

# **Sources of Capital Funds Expended**

| Fare Revenues                | \$0       |
|------------------------------|-----------|
| Local Funds                  | \$15,309  |
| State Funds                  | \$15,309  |
| Federal Assistance           | \$122,472 |
| Other Funds                  | \$0       |
| Total Capital Funds Expended | \$153,090 |