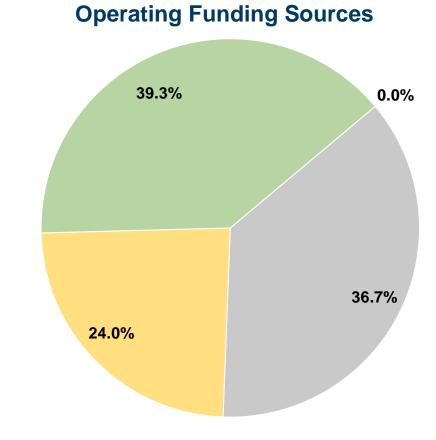

# Sources of Operating Funds Expended Fare Revenues \$0

Local Funds\$190.0%State Funds\$125,59236.7%Federal Assistance\$81,99024.0%Other Funds\$134,48239.3%

**Total Operating Funds Expended** \$342,083 100.0%