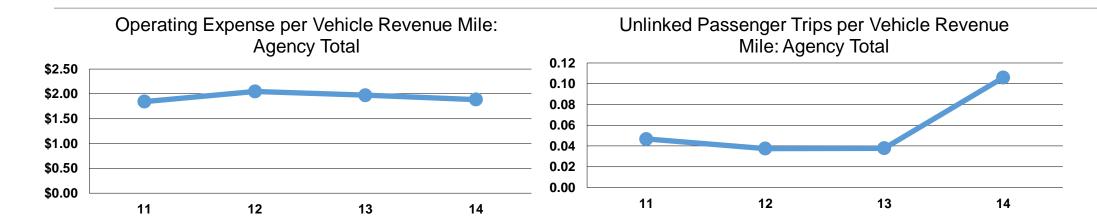

#### **Service Efficiency**

| Operating Expenses per<br>Vehicle Revenue Mile | Operating Expenses per<br>Vehicle Revenue Hour |
|------------------------------------------------|------------------------------------------------|
| \$1.89                                         | \$52.52                                        |
| \$1.89                                         | \$52.52                                        |

#### **Service Effectiveness**

| Mode                   | Operating Expenses per Unlinked Passenger Trip | Unlinked Trips per<br>Vehicle Revenue<br>Mile | Unlinked Trips per<br>Vehicle Revenue<br>Hour |
|------------------------|------------------------------------------------|-----------------------------------------------|-----------------------------------------------|
| <b>Demand Response</b> | \$17.80                                        | 0.1                                           | 3.0                                           |
| Total                  | \$17.80                                        | 0.1                                           | 3.0                                           |