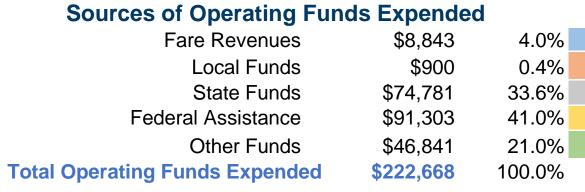

#### **Summary of Operating Expenses (OE)**

\$222,668 Total Operating Expenses

#### **Financial Information**