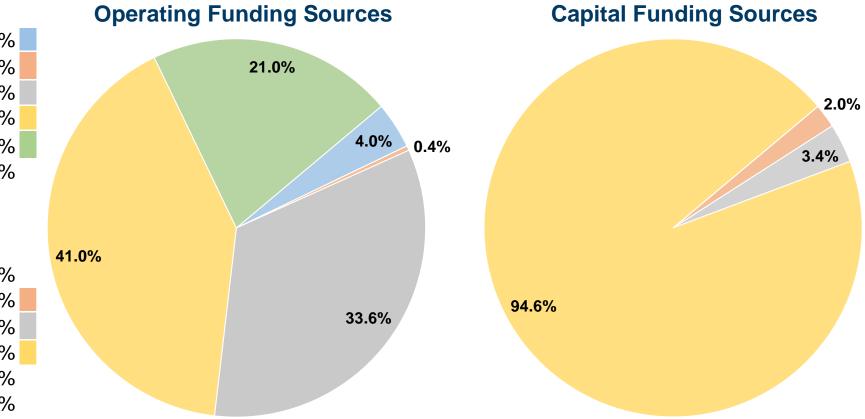

#### **Financial Information**

#### **Sources of Capital Funds Expended**

| Cources of Capital Lands Experieda |                                                 |  |  |  |
|------------------------------------|-------------------------------------------------|--|--|--|
| \$0                                | 0.0%                                            |  |  |  |
| \$10,156                           | 2.0%                                            |  |  |  |
| \$16,683                           | 3.4%                                            |  |  |  |
| \$470,927                          | 94.6%                                           |  |  |  |
| \$0                                | 0.0%                                            |  |  |  |
| \$497,766                          | 100.0%                                          |  |  |  |
|                                    | \$0<br>\$10,156<br>\$16,683<br>\$470,927<br>\$0 |  |  |  |