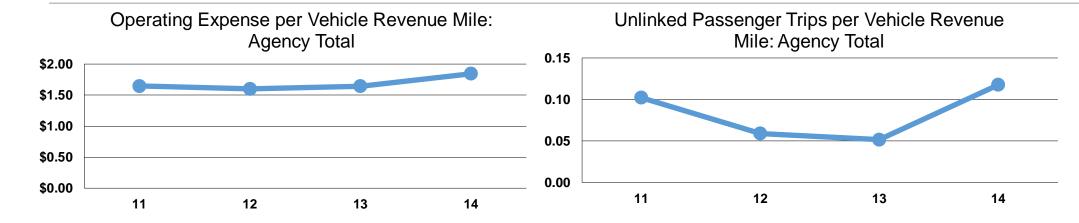

#### **Service Efficiency**

|                 | Operating Expenses per | Operating Expenses per |  |
|-----------------|------------------------|------------------------|--|
| Mode            | Vehicle Revenue Mile   | Vehicle Revenue Hour   |  |
| Demand Response | \$1.84                 | \$50.38                |  |
| Total           | \$1.84                 | \$50.38                |  |

# **Service Effectiveness**

|                 | _                               |                                       |                                       |
|-----------------|---------------------------------|---------------------------------------|---------------------------------------|
|                 | Operating Expenses per Unlinked | Unlinked Trips per<br>Vehicle Revenue | Unlinked Trips per<br>Vehicle Revenue |
| Mode            | Passenger Trip                  | Mile                                  | Hour                                  |
| Demand Response | \$15.66                         | 0.1                                   | 3.2                                   |
| Total           | \$15.66                         | 0.1                                   | 3.2                                   |