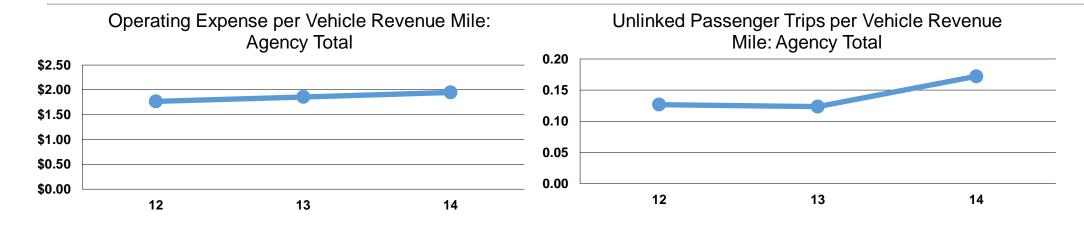

#### **Performance Measures**

### **Service Efficiency**

|                 | Operating Expenses per | Operating Expenses per |  |
|-----------------|------------------------|------------------------|--|
| Mode            | Vehicle Revenue Mile   | Vehicle Revenue Hour   |  |
| Demand Response | \$1.95                 | \$38.74                |  |
| Total           | \$1.95                 | \$38.74                |  |

# **Service Effectiveness**

| Mode            | Operating Expenses per Unlinked Passenger Trip | Unlinked Trips per<br>Vehicle Revenue<br>Mile | Unlinked Trips per<br>Vehicle Revenue<br>Hour |
|-----------------|------------------------------------------------|-----------------------------------------------|-----------------------------------------------|
| Demand Response | \$11.31                                        | 0.2                                           | 3.4                                           |
| Total           | \$11.31                                        | 0.2                                           | 3.4                                           |