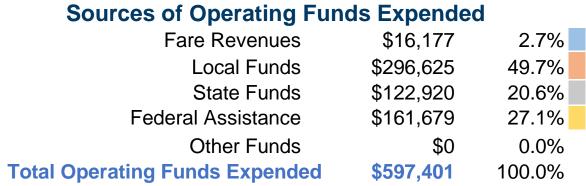

### **Summary of Operating Expenses (OE)**

\$597,401 **Total Operating Expenses** 

### **Financial Information**