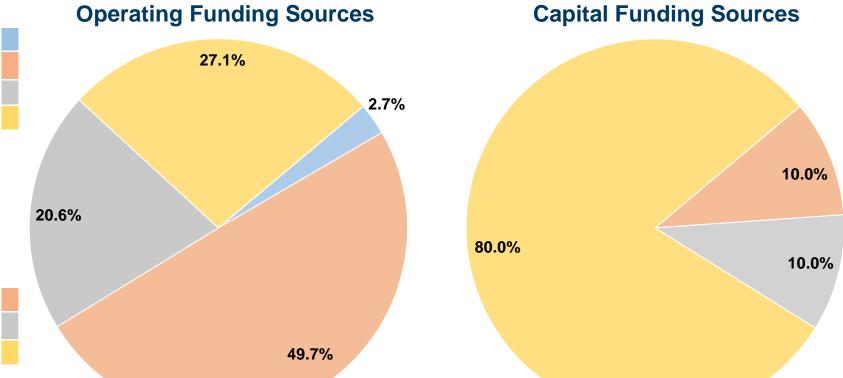

### **Financial Information**

### **Sources of Capital Funds Expended**

Fare Revenues 0.0% \$15,245 10.0% Local Funds State Funds \$15,243 10.0% Federal Assistance \$121,949 80.0% \$0 0.0% Other Funds **Total Capital Funds Expended** \$152,437 100.0%