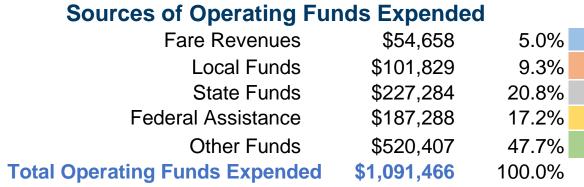

# **Summary of Operating Expenses (OE)**

\$1,091,466 Total Operating Expenses

# **Sources of Capital Funds Expended**

| Sources of Capital Fullus Expellued |           |        |  |  |
|-------------------------------------|-----------|--------|--|--|
| Fare Revenues                       | \$0       | 0.0%   |  |  |
| Local Funds                         | \$72,272  | 13.7%  |  |  |
| State Funds                         | \$50,572  | 9.6%   |  |  |
| Federal Assistance                  | \$404,579 | 76.7%  |  |  |
| Other Funds                         | \$0       | 0.0%   |  |  |
| Total Capital Funds Expended        | \$527,423 | 100.0% |  |  |