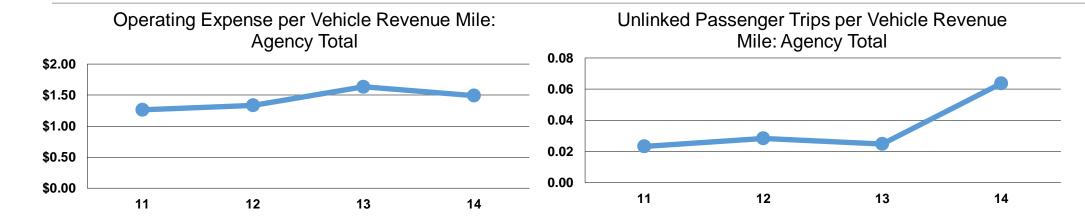

# **Service Efficiency**

|                 | Operating Expenses per | Operating Expenses per |  |
|-----------------|------------------------|------------------------|--|
| Mode            | Vehicle Revenue Mile   | Vehicle Revenue Hour   |  |
| Demand Response | \$1.49                 | \$29.13                |  |
| Total           | \$1.49                 | \$29.13                |  |

# **Service Effectiveness**

|                 | Operating Expenses per Unlinked | Unlinked Trips per<br>Vehicle Revenue | Unlinked Trips per<br>Vehicle Revenue |  |  |
|-----------------|---------------------------------|---------------------------------------|---------------------------------------|--|--|
| Mode            | Passenger Trip                  | Mile                                  | Hour                                  |  |  |
| Demand Response | \$23.41                         | 0.1                                   | 1.2                                   |  |  |
| Total           | \$23.41                         | 0.1                                   | 1.2                                   |  |  |