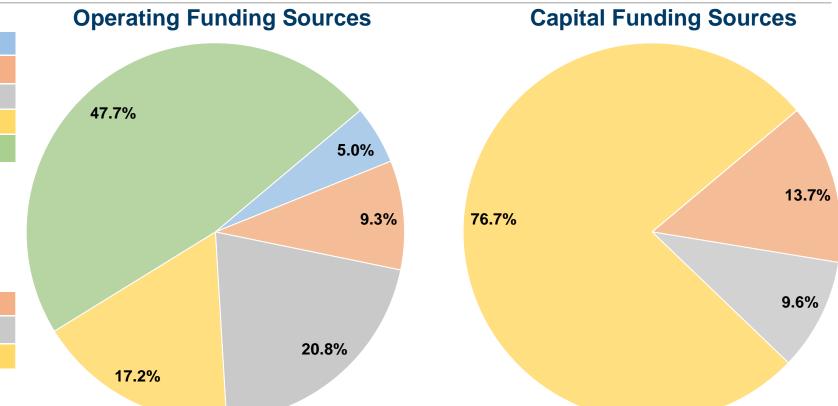

# **Summary of Operating Expenses (OE)**

\$1,091,466 Total Operating Expenses

# **Sources of Capital Funds Expended**

| Sources of Capital Fullus Expellued |           |        |  |  |
|-------------------------------------|-----------|--------|--|--|
| Fare Revenues                       | \$0       | 0.0%   |  |  |
| Local Funds                         | \$72,272  | 13.7%  |  |  |
| State Funds                         | \$50,572  | 9.6%   |  |  |
| Federal Assistance                  | \$404,579 | 76.7%  |  |  |
| Other Funds                         | \$0       | 0.0%   |  |  |
| Total Capital Funds Expended        | \$527,423 | 100.0% |  |  |