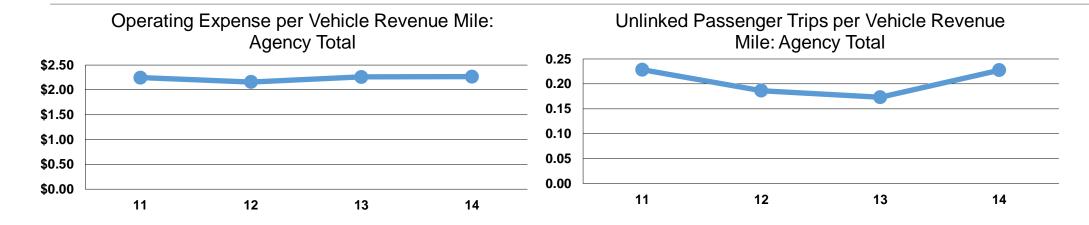

#### **Performance Measures**

#### **Service Efficiency**

|                 | Operating Expenses per | Operating Expenses per |  |
|-----------------|------------------------|------------------------|--|
| Mode            | Vehicle Revenue Mile   | Vehicle Revenue Hou    |  |
| Demand Response | \$2.27                 | \$42.85                |  |
| Total           | \$2.27                 | \$42.85                |  |

# **Service Effectiveness**

|                 | Operating Expenses per Unlinked | Unlinked Trips per<br>Vehicle Revenue | Unlinked Trips per<br>Vehicle Revenue |  |  |
|-----------------|---------------------------------|---------------------------------------|---------------------------------------|--|--|
| Mode            | Passenger Trip                  | Mile                                  | Hour                                  |  |  |
| Demand Response | \$9.97                          | 0.2                                   | 4.3                                   |  |  |
| Total           | \$9.97                          | 0.2                                   | 4.3                                   |  |  |