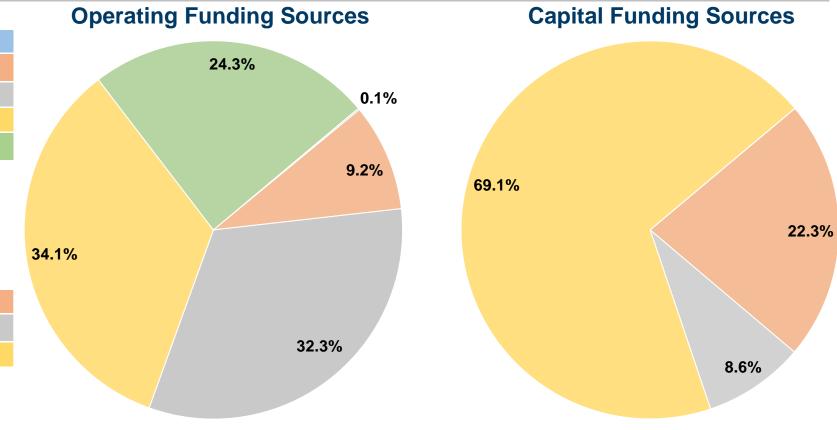

#### **Financial Information**

#### **Sources of Capital Funds Expended**

| • • • • • • • • • • • • • • • • • • • |         |        |
|---------------------------------------|---------|--------|
| Fare Revenues                         | \$0     | 0.0%   |
| Local Funds                           | \$1,123 | 22.3%  |
| State Funds                           | \$435   | 8.6%   |
| Federal Assistance                    | \$3,480 | 69.1%  |
| Other Funds                           | \$0     | 0.0%   |
| Total Capital Funds Expended          | \$5,038 | 100.0% |