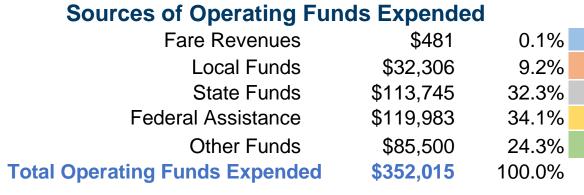

#### **Summary of Operating Expenses (OE)**

\$352,015 Total Operating Expenses

#### **Financial Information**