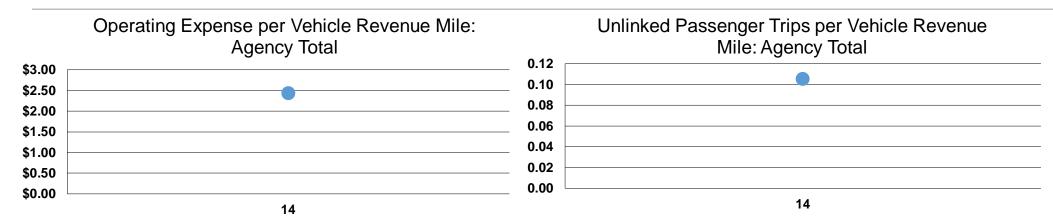

#### **Service Efficiency**

| Mode            | Operating Expenses per Vehicle Revenue Mile | Operating Expenses per<br>Vehicle Revenue Hour |
|-----------------|---------------------------------------------|------------------------------------------------|
| Demand Response | \$2.42                                      | \$35.74                                        |
| Bus             | \$2.78                                      | \$35.74                                        |
| Total           | \$2.44                                      | \$35.74                                        |

#### **Service Effectiveness**

| Modo            | Operating Expenses per Unlinked | Unlinked Trips per<br>Vehicle Revenue | Unlinked Trips per<br>Vehicle Revenue |
|-----------------|---------------------------------|---------------------------------------|---------------------------------------|
| Mode            | Passenger Trip                  | Mile                                  | Hour                                  |
| Demand Response | \$24.38                         | 0.1                                   | 1.5                                   |
| Bus             | \$13.05                         | 0.2                                   | 2.7                                   |
| Total           | \$23.12                         | 0.1                                   | 1.5                                   |