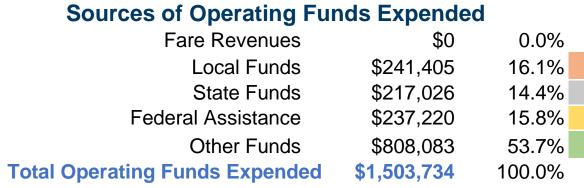

#### **Summary of Operating Expenses (OE)**

\$1,503,734 Total Operating Expenses

#### **Sources of Capital Funds Expended**

Fare Revenues 0.0% \$0 0.0% Local Funds 11.1% State Funds \$19,126 88.9% Federal Assistance \$153,020 \$0 0.0% Other Funds **Total Capital Funds Expended** \$172,146 100.0%