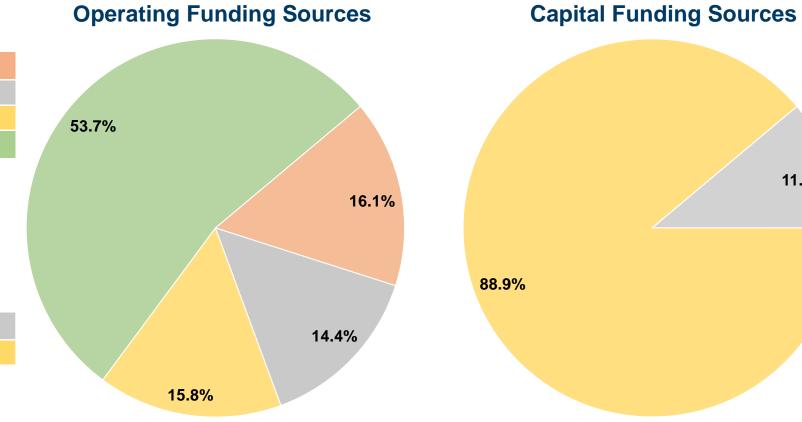

#### **Summary of Operating Expenses (OE)**

\$1,503,734 Total Operating Expenses

#### **Sources of Capital Funds Expended**

Fare Revenues 0.0% \$0 0.0% Local Funds 11.1% State Funds \$19,126 88.9% Federal Assistance \$153,020 \$0 0.0% Other Funds **Total Capital Funds Expended** \$172,146 100.0%