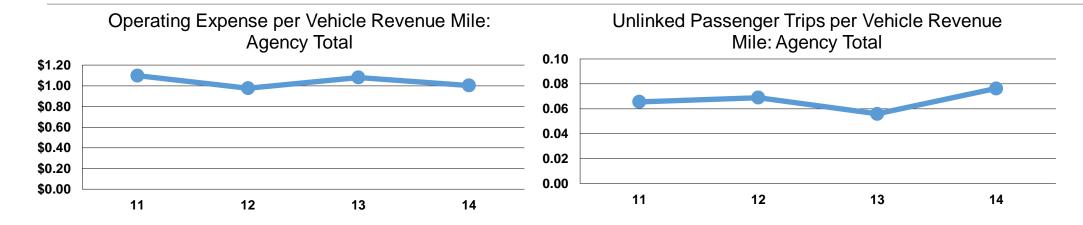

#### **Service Efficiency**

|                 | Operating Expenses per | Operating Expenses per<br>Vehicle Revenue Hour |  |
|-----------------|------------------------|------------------------------------------------|--|
| Mode            | Vehicle Revenue Mile   |                                                |  |
| Demand Response | \$1.00                 | \$18.44                                        |  |
| Total           | \$1.00                 | \$18.44                                        |  |

# **Service Effectiveness**

| Operating Expenses per Unlinked | Unlinked Trips per<br>Vehicle Revenue | Unlinked Trips per<br>Vehicle Revenue                        |
|---------------------------------|---------------------------------------|--------------------------------------------------------------|
| Passenger Trip                  | Mile                                  | Hour                                                         |
| \$13.13                         | 0.1                                   | 1.4                                                          |
| \$13.13                         | 0.1                                   | 1.4                                                          |
|                                 | per Unlinked Passenger Trip \$13.13   | per Unlinked Vehicle Revenue Passenger Trip Mile \$13.13 0.1 |