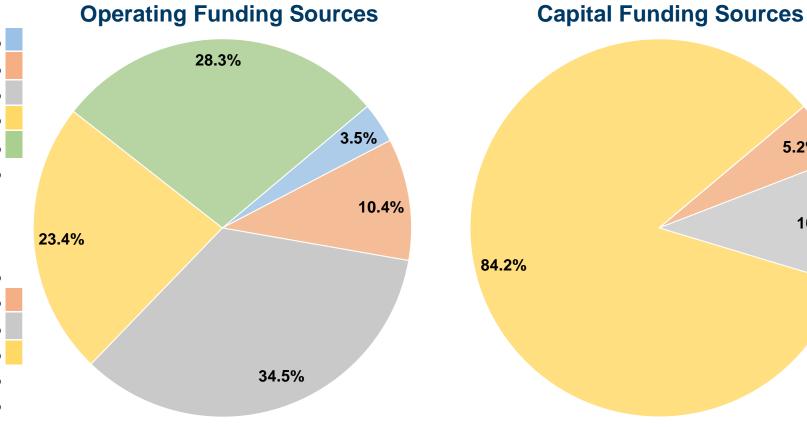

### **Financial Information**

Fare Revenues 0.0% 5.2% Local Funds \$6,131 State Funds 10.5% \$12,300 84.2% \$98,400 Federal Assistance \$0 0.0% Other Funds **Total Capital Funds Expended** 100.0% \$116,831