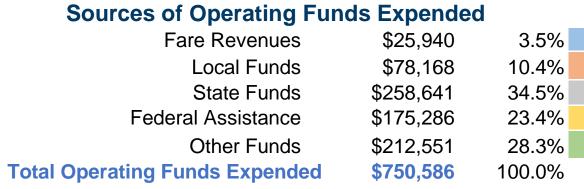

### **Summary of Operating Expenses (OE)**

**\$750,586 Total Operating Expenses** 

### **Vehicles Operated** at Maximum Service

| Directly | Purchased      | Operating | Fare     | Uses of Capital | Annual Unlinked | Annual Vehicle |
|----------|----------------|-----------|----------|-----------------|-----------------|----------------|
| Operated | Transportation | Expenses  | Revenues | Funds           | Trips           | Revenue Miles  |
| 18       | -              | \$750,586 | \$25,940 | \$116,831       | 57,163          | 747,904        |
| 18       | -              | \$750,586 | \$25,940 | \$116,831       | 57,163          | 747,904        |