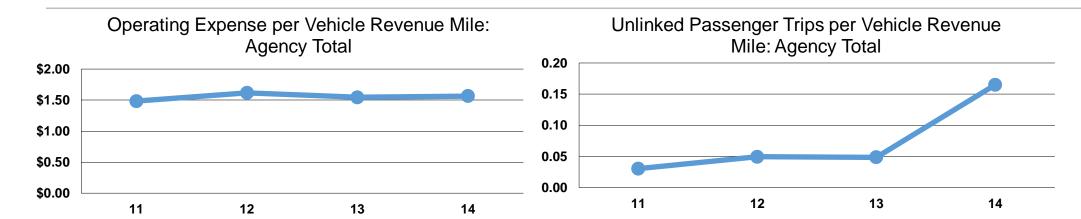

### **Service Efficiency**

|                 | Operating Expenses per | Operating Expenses per |
|-----------------|------------------------|------------------------|
| Mode            | Vehicle Revenue Mile   | Vehicle Revenue Hour   |
| Demand Response | \$1.56                 | \$19.19                |
| Total           | \$1.56                 | \$19.19                |

# **Service Effectiveness**

| Mode            | Operating Expenses per Unlinked Passenger Trip | Unlinked Trips per<br>Vehicle Revenue<br>Mile | Unlinked Trips per<br>Vehicle Revenue<br>Hour |
|-----------------|------------------------------------------------|-----------------------------------------------|-----------------------------------------------|
| Demand Response | \$9.47                                         | 0.2                                           | 2.0                                           |
| Total           | \$9.47                                         | 0.2                                           | 2.0                                           |