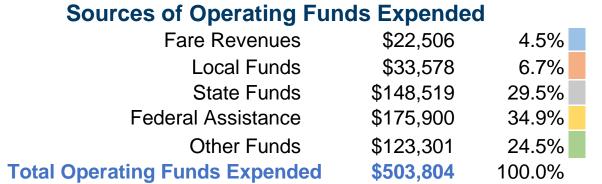

### **Summary of Operating Expenses (OE)**

\$503,804 Total Operating Expenses

### **Sources of Capital Funds Expended**

Fare Revenues \$0 Local Funds State Funds Federal Assistance \$0 Other Funds **Total Capital Funds Expended** \$0